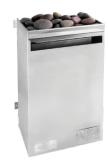

## INTRODUCTION

Scandia's traditional Finnish Electric Sauna Heaters are manufactured for use in a wood sauna room. Our sleek, compact, and 100% stainless steel design creates a heater that's as beautiful as it is functional. These units also incorporate an elevated rock tray to prevent damage during the application of water and utilize a convection-style airflow. All Scandia electric heaters are wall-mounted, wire directly into the building, and include wiring connections and leads rated for high-temperature applications.

## SPECIFICATIONS AND MODELS

- High-quality & extremely durable. Made from 22-gauge brushed stainless steel
- Heats from 140 to 1,680 cubic feet (depending on model)
- Unique, solid steamer tray design allows for water pouring while keeping the heating elements dry and protected
- ULListed
- · Built-in thermal cut-out protects against overheating
- Includes sauna rocks, installation instructions, 60-minute timer and thermostatsensorwall cover
- Features an unprecedented 10-year warranty on the shell and one-year warranty on parts.

Scandia Electric Ultra Sauna Heater Small (3.0 - 4.5 KW)

Scandia Electric Ultra Sauna Heater Medium (6.0 - 9.0 KW)

Scandia Electric Ultra Sauna Heater Large (12.0 -18.0 KW)