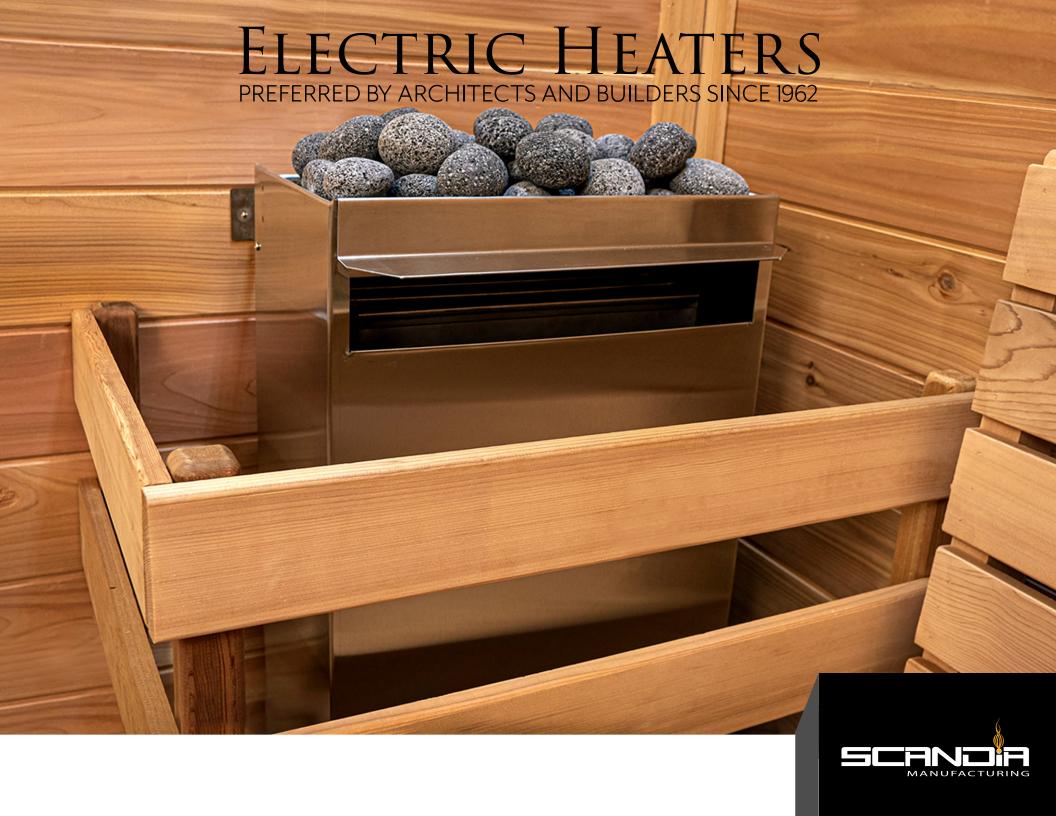

## INTRODUCTION

Scandia's traditional Finnish Electric Sauna Heaters are manufactured for use in a wood sauna room. Our sleek, compact, and 100% stainless steel design creates a heater that's as beautiful as it is functional. These units also incorporate an elevated rock tray to prevent damage during the application of water and utilize a convection-style airflow. All Scandia electric heaters are wall-mounted, wire directly into the building, and include wiring connections and leads rated for high-temperature applications.

## SPECIFICATIONS AND MODELS

- High-quality & extremely durable. Made from 22-gauge brushed stainless steel
- Heats from 140 to 1,680 cubic feet (depending on model)
- Unique, solid steamer tray design allows for water pouring while keeping the heating elements dry and protected
- ULListed
- · Built-in thermal cut-out protects against overheating
- Includes sauna rocks, installation instructions, 60-minute timer and thermostatsensorwall cover
- Features an unprecedented 10-year warranty on the shell and one-year warranty on parts.