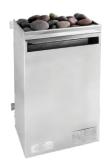

## INTRODUCTION

Scandia's traditional Finnish Electric Sauna Heaters are manufactured for use in a wood sauna room. Our sleek, compact, and 100% stainless steel design creates a heater that's as beautiful as it is functional. These units also incorporate an elevated rock tray to prevent damage during the application of water and utilize a convection-style airflow. All Scandia electric heaters are wall-mounted, wire directly into the building, and include wiring connections and leads rated for high-temperature applications.

## SPECIFICATIONS AND MODELS

- High-quality & extremely durable. Made from 22-gauge brushed stainless steel
- Heats from 140 to 1,680 cubic feet (depending on model)
- Unique, solid steamer tray design allows for water pouring while keeping the heating elements dry and protected
- ULListed
- · Built-in thermal cut-out protects against overheating
- Includes sauna rocks, installation instructions, 60-minute timer and thermostatsensorwall cover
- Features an unprecedented 10-year warranty on the shell and one-year warranty on parts.

Scandia Electric Ultra Sauna Heater Small (3.0 - 4.5 KW)

Scandia Electric Ultra Sauna Heater Medium (6.0 - 9.0 KW)

Scandia Electric Ultra Sauna Heater Large (12.0 -18.0 KW)