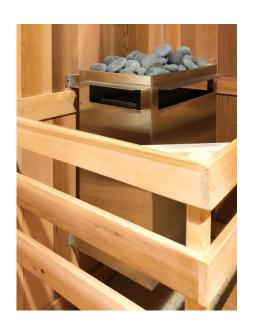

## INTRODUCTION

Scandia's traditional Finnish Electric Sauna Heaters are manufactured for use in a wood sauna room. Our sleek, compact, and 100% stainless steel design creates a heater that's as beautiful as it is functional. These units also incorporate an elevated rock tray to prevent damage during the application of water and utilize a convection-style airflow. All Scandia electric heaters are wall-mounted, wire directly into the building, and include wiring connections and leads rated for high-temperature applications.

## SPECIFICATIONS AND MODELS

- High-quality & extremely durable. Made from 22-gauge brushed stainless steel
- Heats from 140 to 1,680 cubic feet (depending on model)
- Unique, solid steamer tray design allows for water pouring while keeping the heating elements dry and protected
- ULListed
- · Built-in thermal cut-out protects against overheating
- Includes sauna rocks, installation instructions, 60-minute timer and thermostatsensorwall cover
- Features an unprecedented 10-year warranty on the shell and one-year warranty on parts.