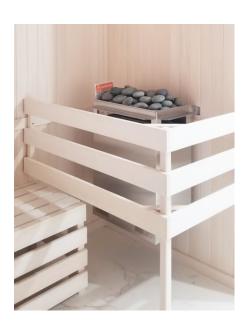

## INTRODUCTION

Scandia's traditional Finnish Electric Sauna Heaters are manufactured for use in a wood sauna room. Our sleek, compact, and 100% stainless steel design creates a heater that's as beautiful as it is functional. These units also incorporate an elevated rock tray to prevent damage during the application of water and utilize a convection-style airflow. All Scandia electric heaters are wall-mounted, wire directly into the building, and include wiring connections and leads rated for high-temperature applications.

## SPECIFICATIONS AND MODELS

- High-quality & extremely durable. Made from 22-gauge brushed stainless steel
- Heats from 140 to 1,680 cubic feet (depending on model)
- Unique, solid steamer tray design allows for water pouring while keeping the heating elements dry and protected
- ULListed
- · Built-in thermal cut-out protects against overheating
- Includes sauna rocks, installation instructions, 60-minute timer and thermostatsensorwall cover
- Features an unprecedented 10-year warranty on the shell and one-year warranty on parts.