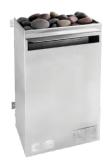

## INTRODUCTION

Scandia's traditional Finnish Electric Sauna Heaters are manufactured for use in a wood sauna room. Our sleek, compact, and 100% stainless steel design creates a heater that's as beautiful as it is functional. These units also incorporate an elevated rock tray to prevent damage during the application of water and utilize a convection-style airflow. All Scandia electric heaters are wall-mounted, wire directly into the building, and include wiring connections and leads rated for high-temperature applications.

## SPECIFICATIONS AND MODELS

- High-quality & extremely durable. Made from 22-gauge brushed stainless steel
- Heats from 140 to 1,680 cubic feet (depending on model)
- Unique, solid steamer tray design allows for water pouring while keeping the heating elements dry and protected
- ULListed
- · Built-in thermal cut-out protects against overheating
- Includes sauna rocks, installation instructions, 60-minute timer and thermostatsensorwall cover
- Features an unprecedented 10-year warranty on the shell and one-year warranty on parts.

Scandia Electric Ultra Sauna Heater Small (3.0 - 4.5 KW)

Scandia Electric Ultra Sauna Heater Medium (6.0 - 9.0 KW)

Scandia Electric Ultra Sauna Heater Large (12.0 -18.0 KW)