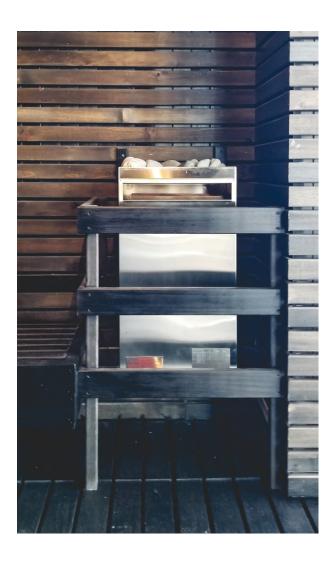

## INTRODUCTION

Scandia's traditional Finnish Electric Sauna Heaters are manufactured for use in a wood sauna room. Our sleek, compact, and 100% stainless steel design creates a heater that's as beautiful as it is functional. These units also incorporate an elevated rock tray to prevent damage during the application of water and utilize a convection-style airflow. All Scandia electric heaters are wall-mounted, wire directly into the building, and include wiring connections and leads rated for high-temperature applications.

## SPECIFICATIONS AND MODELS

- High-quality & extremely durable. Made from 22-gauge brushed stainless steel
- Heats from 140 to 1,680 cubic feet (depending on model)
- Unique, solid steamer tray design allows for water pouring while keeping the heating elements dry and protected
- ULListed
- · Built-in thermal cut-out protects against overheating
- Includes sauna rocks, installation instructions, 60-minute timer and thermostatsensorwall cover
- Features an unprecedented 10-year warranty on the shell and one-year warranty on parts.