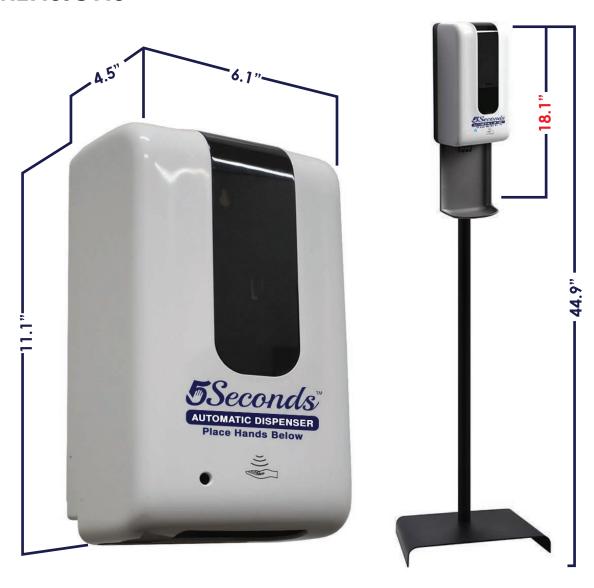

ouble-free maintenance.
- Easy to install
- High capacity output
- Converts to a locking dispenser key included
- Fully ADA compliant
- Compatible with 5Seconds<sup>™</sup> refillable bag Sku 321567
- Four 'C' Size Batteries not included
- Double sided Health Safety Sign Included



# **Zoho Series -Touchless Automatic Dispenser**

| SKU#   | Item                                                                                              |
|--------|---------------------------------------------------------------------------------------------------|
| 787500 | Touchless Hand Sanitizer Automatic Dispenser                                                      |
| 787100 | Touchless Hand Sanitizer Automatic Dispenser Set with Trey, Aluminum Pole, Metal Base, & Ad Board |

#### **DIMENSIONS**



### 1 LIQUID PUMP



#### **AUTOMATIC DISPENSER SET ASSEMBLY PARTS**