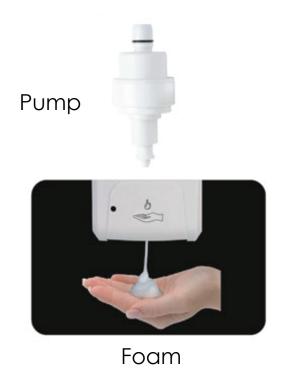

e.
- Easy to install
- High capacity output
- Converts to a locking dispenser key included
- Fully ADA compliant
- Compatible with 5Seconds<sup>™</sup> refillable bag Sku 321567
- Four 'C' Size Batteries not included
- Double sided Health Safety Sign Included



# **Zoho Series -Touchless Automatic Dispenser**

| SKU#   | Item                                                                                              |
|--------|---------------------------------------------------------------------------------------------------|
| 787500 | Touchless Hand Sanitizer Automatic Dispenser                                                      |
| 787100 | Touchless Hand Sanitizer Automatic Dispenser Set with Trey, Aluminum Pole, Metal Base, & Ad Board |

#### **DIMENSIONS**



### 1 LIQUID PUMP



#### **AUTOMATIC DISPENSER SET ASSEMBLY PARTS**