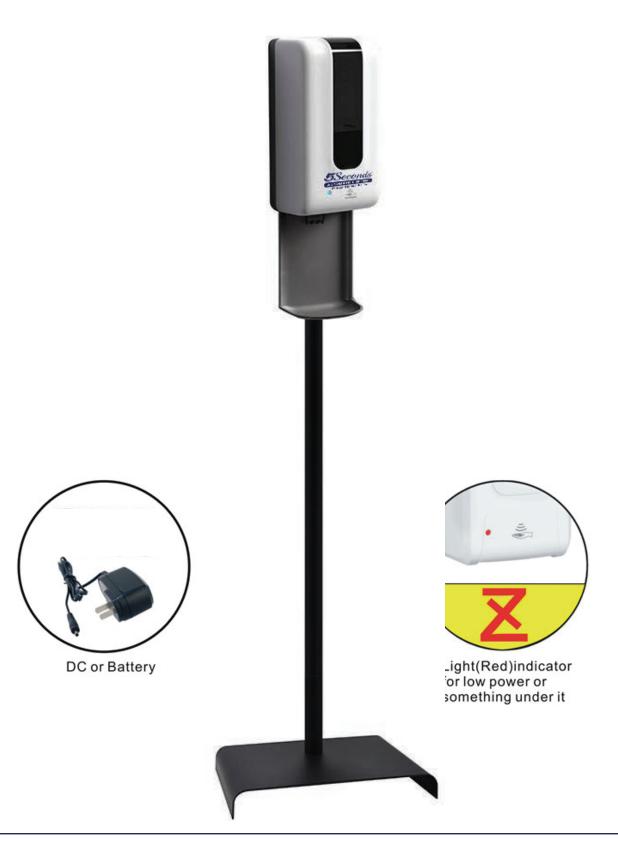

## **Description**

5 Seconds<sup>™</sup> Touchless Hand Automatic Dispenser is easy to use, Just put your hand under the sensor to start the Automatic Dispenser, you can effectively avoid cross infection without touching the Automatic Dispenser. It is ideal for use in offices, schools, warehouses, food service facilities, manufacturers, medical facilities, and many more locations! It is crafted with top dispensing technology making it completely hands-free for improved hand hygiene. Our product is ADA compliant & easily accessible to people with disabilities. The Automatic Dispenser constructed with ABS plastic making it resistant to chemicals, heat, & impact. This automatic dispenser is made to provide long-lasting strength Quick hand disinfection eliminate and & Easy helps use. contamination without physical contact with the Automatic Dispenser. Quiet, powerful battery-operated Automatic Dispenser uses four C batteries (not included) or optional DC connection. Automatic Dispenser is equipped with lock & key. Ergonomically designed and easy to install.

### **Feature**

- Freestanding design, ideal for high-traffic areas
- Easy-to-load for trouble-free maintenance.
- Easy to install
- High capacity output
- Converts to a locking dispenser key included
- Fully ADA compliant
- Compatible with 5Seconds<sup>™</sup> refillable bag Sku 321567
- Four 'C' Size Batteries not included
- Double sided Health Safety Sign Included

#### **AUTOMATIC DISPENSER SET ASSEMBLY PARTS**