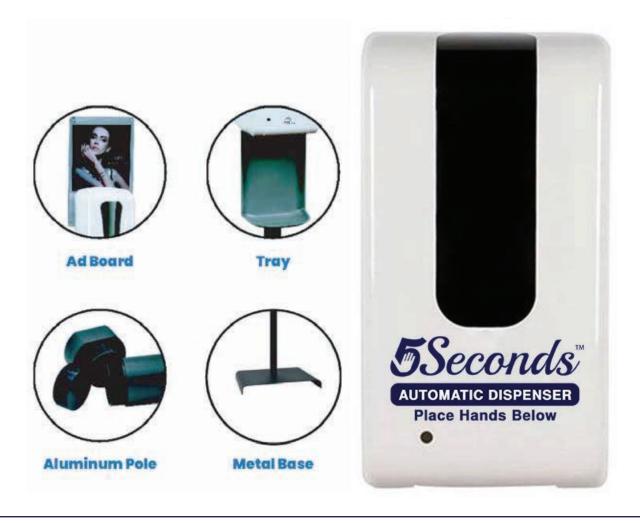

# **Zoho Series -Touchless Automatic Dispenser**

| SKU#   | Item                                                                                              |
|--------|---------------------------------------------------------------------------------------------------|
| 787500 | Touchless Hand Sanitizer Automatic Dispenser                                                      |
| 787100 | Touchless Hand Sanitizer Automatic Dispenser Set with Trey, Aluminum Pole, Metal Base, & Ad Board |

#### **AUTOMATIC DISPENSER SET ASSEMBLY PARTS**