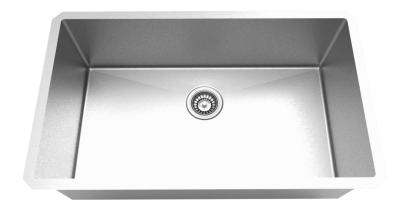

# Single Bowl Undermount Kitchen Sink

32" x 19" x 10"

HU3219S

## Haystack Kitchen Sink

This Haystack Undermount Stainless Steel Kitchen Sink features a generous 10" depth basin, making it capable of handling large pots, pans, and dishes easily. This sink is handcrafted from durable stainless steel with clean, modern lines that bring a finished look to any kitchen.

#### **Product Features**

- 30" Basin Handmade Kitchen Sink
- High-quality 18-gauge thickness stainless steel for lasting durability
- Extra deep (10") basins provide a large workspace, allowing you to deep soak even your largest pots and pans
- · Undermount installation
- · Cutout template and instructions included

#### Technical

- Nominal Dimensions:
  32" x 19" x 10"
  813 x 483 x 254mm
- Bowl Size: 30" x 17" 762 x 432mm