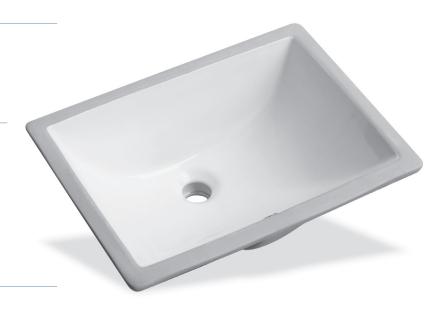

# Rectangular Undermount Sink

16-1/2" x 11-5/8"

C2018

### Form, Function and Beauty

This Madison Collection undermount sink will make a great addition to any bathroom, regardless of style. The sink offers a rimless, rectangular design and concealed front overflow.

#### **Product Features**

- Unglazed rim
- Front Overflow
- · Vitreous China

#### Technical-

- Unglazed Rim Size: 18-1/8" x 13-3/4" x 7-7/8" 470mm x 350mm x 200mm
- Bowl Size: 16-1/2" x 11-5/8" 420mm x 295mm
- · Supplied with cut-out template