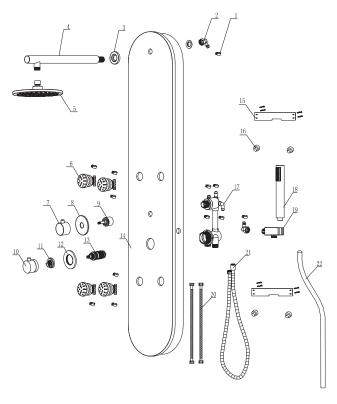

### PARTS LIST

| Component no. | Component              | Material |  |
|---------------|------------------------|----------|--|
| 1             | clip                   | s/s      |  |
| 2             | one wayjoint           | ABS      |  |
| 3             | flange                 | brass    |  |
| 4             | arm bar                | brass    |  |
| 5             | head shower            | ABS      |  |
| 6             | bodyjets               | ABS      |  |
| 7             | knob                   | zinc     |  |
| 8             | knob plate             | brass    |  |
| 9             | function cartridge     | ABS      |  |
| 10            | handle                 | zinc     |  |
| 11            | valve cap              | ABS      |  |
| 12            | handle plate cover     | brass    |  |
| 13            | thermostatic cartridge | ABS      |  |
| 14            | body                   | bamboo   |  |
| 15            | fixing bar             | S/S      |  |
| 16            | silicon particle       | silicon  |  |
| 17            | thermostatic faucet    | brass    |  |
| 18            | hand shower            | ABS      |  |
| 19            | hand shower hiolder    | ABS      |  |
| 20            | braided hose           | s/s      |  |
| 21            | flexible hose          | s/s      |  |
| 22            | pvc hose               | PVC      |  |