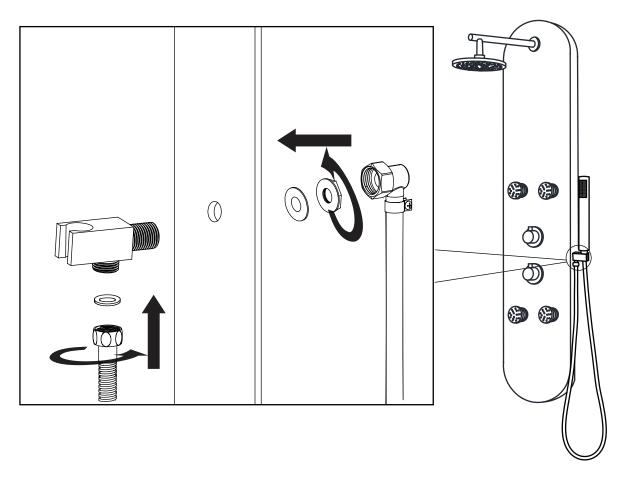

#### INSTALLATION (HANDSHOWER)

#### Figure 1

- **Step 1A** Insert the shower wand holder through the pre-drilled hole on the shower panel.
- **Step 1B** Install the water supply hose for the shower wand onto the holder, as shown.
- **Step 1C** Make sure all O-rings are inserted to prevent leakage.
- **Step 1D** Once the shower panel is fully installed and hung on the bracket, you can install the shower wand hose to the holder connection.

# INSTALLATION (HANDSHOWER)

Figure 2

**Step 2A** Finally, install the shower wand to the hose, as shown.