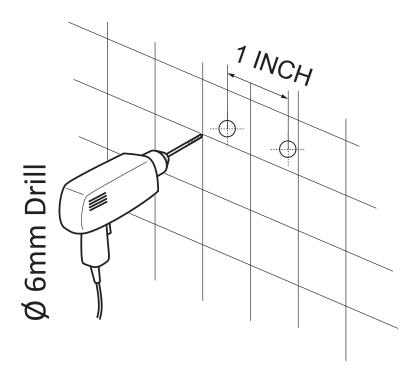

### INSTALLATION (SETUP)

Figure A

**IMPORTANT** Before drilling any holes for the shower panel brackets, ensure there are no hidden cables or pipelines aligned with the desired drilling position.

**Step A** Drill the two holes for the top bracket 1" apart at the desired height.

**Step A.2** Drill the two holes for the bottom bracket 1" apart at approximately 45" below the top bracket.