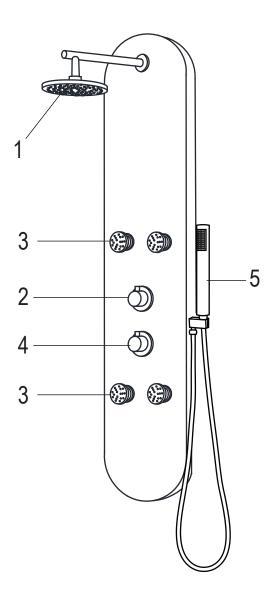

| 9             | function cartridge     | ABS      |  |
| 10            | handle                 | zinc     |  |
| 11            | valve cap              | ABS      |  |
| 12            | handle plate cover     | brass    |  |
| 13            | thermostatic cartridge | ABS      |  |
| 14            | body                   | bamboo   |  |
| 15            | fixing bar             | S/S      |  |
| 16            | silicon particle       | silicon  |  |
| 17            | thermostatic faucet    | brass    |  |
| 18            | hand shower            | ABS      |  |
| 19            | hand shower hiolder    | ABS      |  |
| 20            | braided hose           | s/s      |  |
| 21            | flexible hose          | s/s      |  |
| 22            | pvc hose               | PVC      |  |



- 1. Shower Head
- 2. Diverter
- 3. Body Jets
- 4. Mixer
- 5. Hand Shower

#### BEFORE YOU START



ATTENTION: Please read all instructions thoroughly including all warnings, attentions and notes before beginning installation.

### SPEC DRAWING



Perfection is our Tradition™

#### **CRANE Series**

SP-AZ061

Material: Natural Bamboo Finish: Nature Bamboo

Handles: 2 Jets:

Shower: Ø7.677" Sprayer: 60" reach Weight: 16.94 lbs

Height: 51.18"

Supply: 1/2" connections

Flow: 2.5 gpm

#### Features

Heavy Rain™ Showerhead Acu-Stream™ high pressure body jets Euro-Grip™ hand held sprayer Rhino Alloy™ certified materials



### INSTALLATION (SETUP)

Figure A



**IMPORTANT** Before drilling any holes for the shower panel brackets, ensure there are no hidden cables or pipelines aligned with th