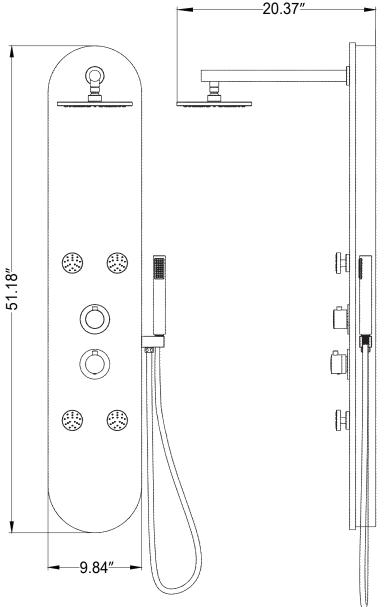

### SPEC DRAWING

Perfection is our Tradition™

#### **CRANE Series**

SP-AZ061

Material: Natural Bamboo Finish: Nature Bamboo

Handles: 2 Jets:

Shower: Ø7.677" Sprayer: 60" reach Weight: 16.94 lbs

Height: 51.18"

Supply: 1/2" connections

Flow: 2.5 gpm