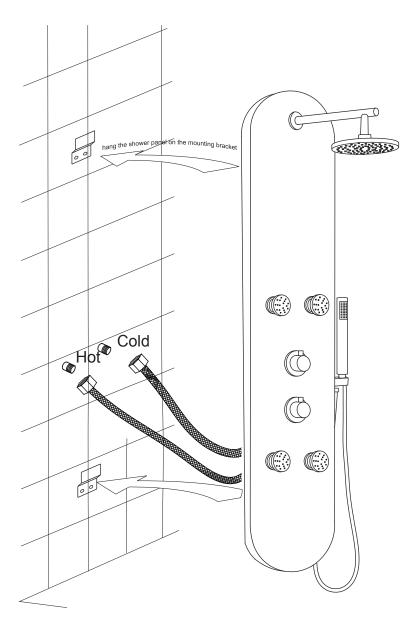

# INSTALLATION (WALL MOUNTING)

Figure 4

- **Step 4A** Screw the cold and hot water hose from the shower panel to the supply lines in the wall.
- **Step 4B** Carefully hang the shower panel on the secured mounting brackets as shown in Figure 4.