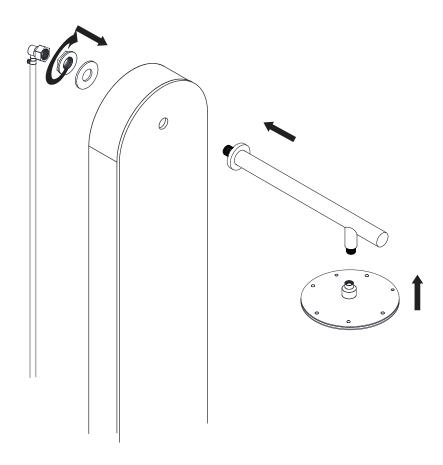

### INSTALLATION (SHOWER HEAD)

#### Figure 3

- **Step 3A** Install the shower arm to the shower panel, using the rubber washer and nut on the opposite side to tighten.
- **Step 3B** Makes sure the shower arm is sitting correctly before installed the shower head.
- **Step 3C** Screw the shower head onto the shower arm.