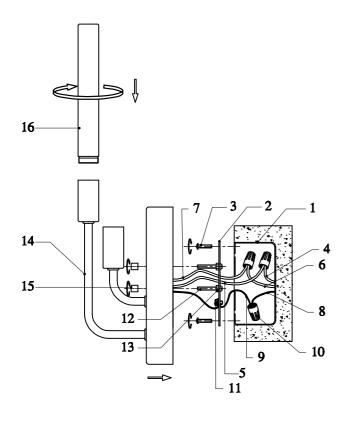

## **LED Wall Sconce**

- 1) Outlet Box (not included)
- 2) Mounting Plate (pre-attached)
- 3) Outlet Box Screws and Washers (pre-attached to outlet box)
- 4) Black Supply Wire (not included)
- 5) Smooth (or Black) Fixture Lead Wire
- 6) White Supply Wire (not included)
- 7) Ribbed (or White) Fixture Lead Wire
- 8) Supply Ground Wire (not included)
- 9) Fixture Ground Wire
- 10) Wire Connectors
- 11) Ground Screw (pre-attached)
- 12) Fixture Screws
- 13) Hex Nut
- 14) Led Fixture
- 15) Nut
- 16) Acrylic Rod