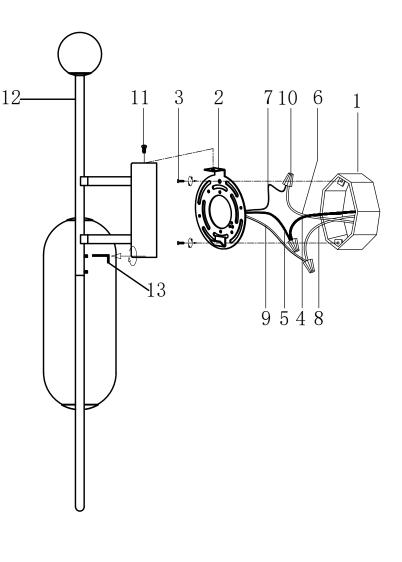

## **1-ARM LED WALL SCONCE**

- 1. OUTLET BOX (NOT INCLUDED)
- 2. MOUNTING PLATE
- 3. OUTLET BOX SCREWS (pre-attached to outlet box)
- 4. BLACK SUPPLY WIRE (not included)
- 5. SMOOTH (or BLACK) FIXTURE LEAD WIRE
- 6. WHITE SUPPLY WIRE (not included)
- 7. RIBBED (or WHITE) FIXTURE LEAD WIRE
- 8. FIXTURE GROUND WIRE
- 9. SUPPLY GROUND WIRE (not included)
- **10. WIRE CONNECTORS**
- 11. FIXTURE SCREW (pre-attached)
- 12. FIXTURE