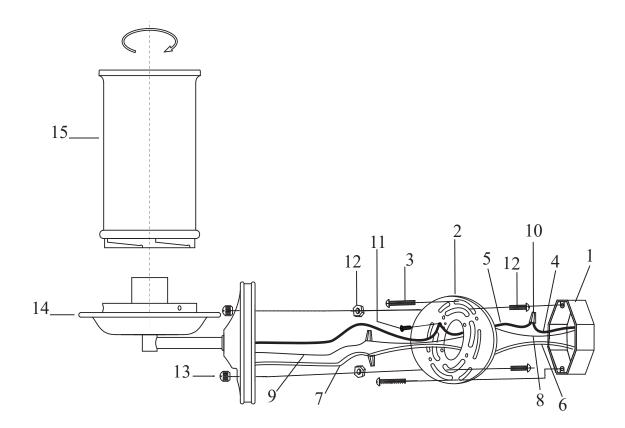

### **1-LIGHT WALL SCONCE**

- 1. OUTLET BOX (not included)
- 2. MOUNTING PLATE
- 3. OUTLET BOX SCREWS and WASHERS (pre-attached to outlet box)
- 4. BLACK SUPPLY WIRE (not included)
- 5. SMOOTH (or BLACK) FIXTURE LEAD WIRE
- 6. WHITE SUPPLY WIRE (not included)
- 7. RIBBED (or WHITE) FIXTURE LEAD WIRE
- 8. SUPPLY GROUND WIRE (not included)

- 9. FIXTURE GROUND WIRE
- **10. WIRE CONNECTORS**
- 11. GROUND SCREW (pre-attached)
- 12 FIXTURE SCREWS and HEX NUTS
- 13. DECORATIVE NUTS (pre-attached)
- 14. FIXTURE
- 15. SHADE