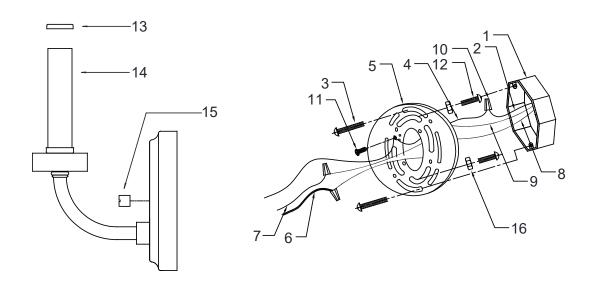

### 1-LIGHT WALL SCONCE

- 1. OUTLET BOX (NOT INCLUDED)
- 2. SUPPLY GROUND WIRE(not included)
- 3. MOUNTING SCREW
- 4. FIXTURE GROUND WIRE
- 5. MOUNTING PLATE
- 6. SMOOTH(or BLACK)FIXTURE LEAD WIRE
- 7. RIBBED(or WHITE) FIXTURE LEAD WIRE
- 8. BLACK SUPPLY WIRE(not include)
- 9. WHITE SUPPLY WIRE(not include)
- 10.WIRE CONNECTOR

- 11. GROUND SCREW
- 12. FIXTURE SCREW
- 13. CAP
- 14. FIXTURE
- 15. FINIAL
- 16. HEX NUT