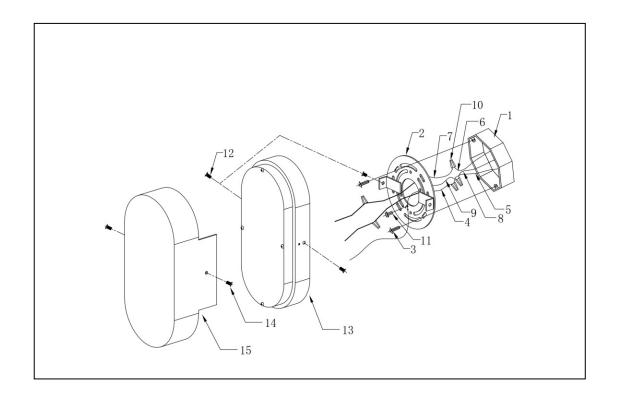

## ASSEMBLY AND INSTALLATION

- 1. At the center of the BACK PLATE (2) there are eight perforated slots. Knock out the set matches your OUTLET BOX (1).
- 2. Screw the STRAP MOUNTING SCREWS (3) into the BACK PLATE (2).
- 3. Carefully pass the power supply (6&8) wires and the SUPPLY GROUND WIRE (5) through the center hole of the BACK PLATE (2). Secure the BACK PLATE (2) to the OUTLET BOX (1) with STRAP MOUNTING SCREWS (3).
- 4. Attach the BLACK SUPPLY WIRE (8) to the SMOOTH (or BLACK) FIXTURE LEAD WIRE (9) by using the WIRE CONNECTOR (10). At the same manner, attach the WHITE SUPPLY WIRE (6) to the RIBBED (or WHITE) FIXTURE LEAD WIRE (7). Loop the FIXTURE GROUND WIRE (4) around the GROUND SCREW (11) of the BACK PLATE (2). (Note: Be sure to provide an extra 3"length of the FIXTURE GROUND WIRE (4) for connection to the SUPPLY GROUND WIRE (5).) Tighten the GROUND SCREW (11). Connect the remaining FIXTURE GROUND WIRE (4) to the SUPPLY GROUND WIRE (5) using a WIRE CONNECTOR (10). Place wiring and connections inside the OUTLET BOX (1).
- 5. Align the holes on both sides of the FIXTURE BODY (13) with the holes on the BACK PLATE (2) and tighten them with MOUNTING SCREW (12).
- 6. Align the holes on both sides of the STEEL SHADE (15) with the holes on the FIXTURE BODY (13) and tighten them with MOUNTING SCREW (14).

- 1. OUTLET BOX
- 2. BACK PLATE
- 3. STRAP MOUNTING SCREW
- 4. FIXTURE GROUND WIRE
- 5. SUPPLY GROUND WIRE(not included)
- 6. WHITE SUPPLY WIRE(not included)
- 7. RIBBED (OR WHITE) FIXTURE LEAD WIRE
- 8. BLACK SUPPLY WIRE(not included)
- 9. SMOOTH(OR BLACK) FIXTURE LEAD WIRE
- 10. WIRE CONNECTOR
- 11. GROUND SCREW
- 12. MOUNTING SCREW
- 13. FIXTURE BODY
- 14. MOUNTING SCREW
- 15. STEEL SHADE