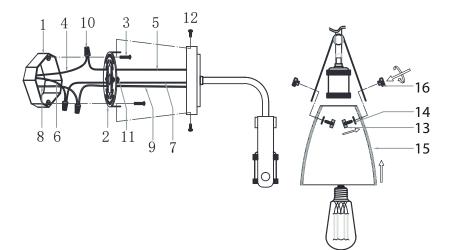

Remove all parts and hardware from the box and make sure that none are missing by referencing the illustrations provided.

Bulbs Required(LEDs Included, No Bulbs To replace)

- 1) Outlet Box (not included)
- 2) Mounting Plate
- 3) Outlet Box Screws and Washers (pre-attached to outlet box)
- 4) Black Supply Wire (not included)
- 5) Smooth (or Black) Fixture Lead Wire
- 6) White Supply Wire (not included)
- 7) Ribbed (or White) Fixture Lead Wire
- 8) Supply Ground Wire (not included)
- 9) Fixture Ground Wire
- 10) Wire Connectors
- 11) Ground Screw (pre-attached)
- 12) Wall Box Screws
- 13) Screw
- 14) Washer
- 15) Glass/Shade
- 16) Screw