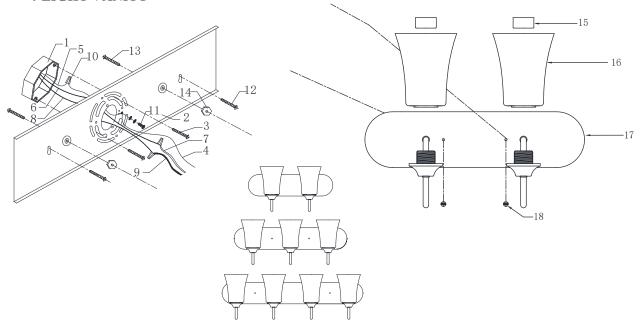

- 1. OUTLET BOX (NOT INCLUDED)
- 2. BACK PLATE
- 3. MOUNTING SCREW
- 4. FIXTURE GROUND WIRE
- 5. SUPPLY GROUND WIRE(not included)
- 6. WHITE SUPPLY WIRE
- 7. RIBBED(or WHITE) FIXTURE LEAD WIRE
- 8. BLACK SUPPLY WIRE
- 9. SMOOTH(or BLACK)FIXTURE LEAD WIRE
- 10.WIRE CONNECTORS

- 11. GROUND SCREW(pre-attached)
- 12. ANCHOR SCREWS
- 13.WALL ANCHORS
- 14. HEXSSSS NUTS(pre-attached)
- 15. SOCKET RING(pre-attached)
- 16.SHADES
- 17. FIXTURE
- 18. DECORATIVE NUTS(pre-attached)