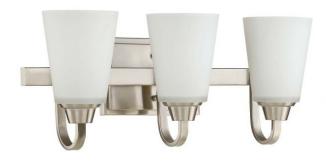

## **Grace - 41903**

**Grace Vanity Light** 

### **Glass or Shade Color**

The Grace collection - the perfect name for this graceful family. It's clean lines, flowing frame and white frost glass create a rich look and a wonderful value.

- Requires 3 Medium 60-watt bulbs (not included)
- Shades are white frosted glass
- Available in brushed polished nickel or espresso finish