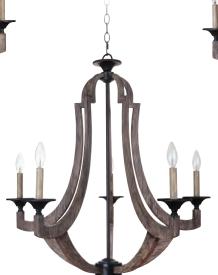

## WINTON COLLECTION

As captivating as it is comforting, the Winton collection adds rustic luxury to your home. A distressed weathered pine and bronze finish creates textural interest when paired with antique white candle covers. Arms that appear hand carved bring soft sophistication. Plus, with a variety of options and dimensions, Winton is versatile enough to fit anywhere, but bold enough to stand out.

**35112-WP** - 12 Light Chandelier 36"W x 34.5"H; 10' Chain, 12' Cord 60 Watt Candelabra

**35125-WP** - 5 Light Chandelier 29.5"W x 30.38"H; 10' Chain, 12' Cord 60 Watt Candelabra

**35129-WP** - 9 Light Chandelier 30"W x 32"H; 10' Chain, 12' Cord 60 Watt Candelabra