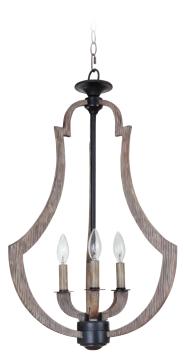

**35135-WP** - 5 Light Foyer 19"W x 32"H; 10' Chain, 12' Cord 60 Watt Candelabra

**35161-WP** - 1 Light Wall Sconce 4.5"W x 16.5"H x 8.63"E 60 Watt Candelabra

**35133-WP** - 3 Light Foyer 16.5"W x 28"H; 10' Chain, 12' Cord 60 Watt Candelabra