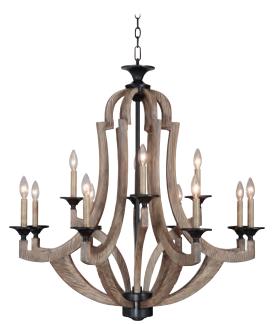

## WINTON COLLECTION

As captivating as it is comforting, the Winton collection adds rustic luxury to your home. A distressed weathered pine and bronze finish creates textural interest when paired with antique white candle covers. Arms that appear hand carved bring soft sophistication. Plus, with a variety of options and dimensions, Winton is versatile enough to fit anywhere, but bold enough to stand out.

**35112-WP** - 12 Light Chandelier 36"W x 34.5"H; 10' Chain, 12' Cord 60 Watt Candelabra

**35125-WP** - 5 Light Chandelier 29.5"W x 30.38"H; 10' Chain, 12' Cord 60 Watt Candelabra

**35129-WP** - 9 Light Chandelier 30"W x 32"H; 10' Chain, 12' Cord 60 Watt Candelabra