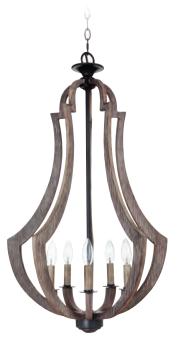

## WINTON COLLECTION

As captivating as it is comforting, the Winton collection adds rustic luxury to your home. A distressed weathered pine and bronze finish creates textural interest when paired with antique white candle covers. Arms that appear hand carved bring soft sophistication. Plus, with a variety of options and dimensions, Winton is versatile enough to fit anywhere, but bold enough to stand out.

**35135-WP** - 5 Light Foyer 19"W x 32"H; 10' Chain, 12' Cord 60 Watt Candelabra

**35161-WP** - 1 Light Wall Sconce 4.5"W x 16.5"H x 8.63"E 60 Watt Candelabra

**35133-WP** - 3 Light Foyer 16.5"W x 28"H; 10' Chain, 12' Cord 60 Watt Candelabra