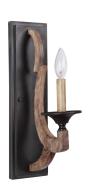

**35135-WP** - 5 Light Foyer 19"W x 32"H; 10' Chain, 12' Cord 60 Watt Candelabra

**35161-WP** - 1 Light Wall Sconce 4.5"W x 16.5"H x 8.63"E 60 Watt Candelabra

**35133-WP** - 3 Light Foyer 16.5"W x 28"H; 10' Chain, 12' Cord 60 Watt Candelabra