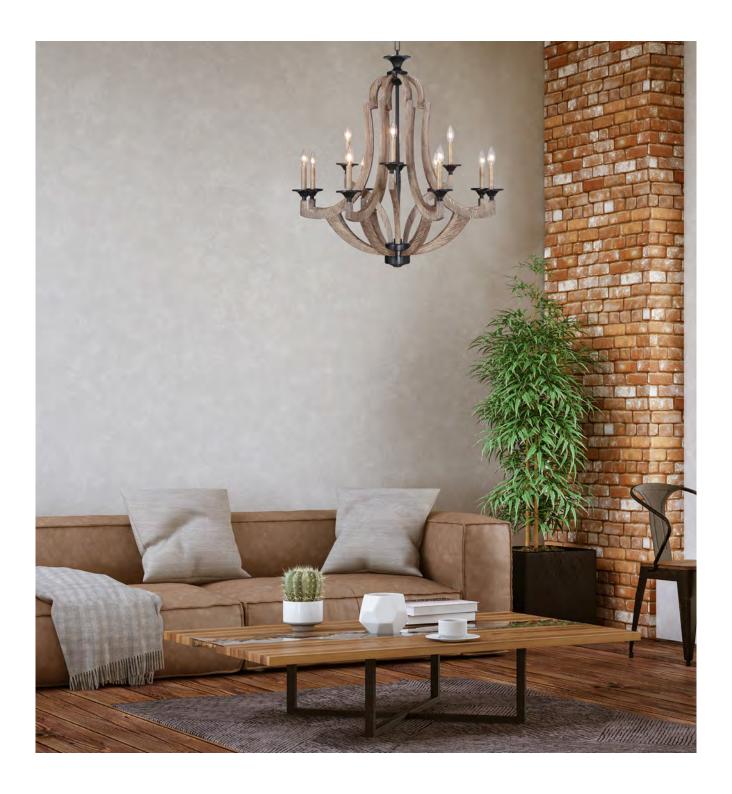

## WINTON COLLECTION

As captivating as it is comforting, the Winton collection adds rustic luxury to your home. A distressed weathered pine and bronze finish creates textural interest when paired with antique white candle covers. Arms that appear hand carved bring soft sophistication. Plus, with a variety of options and dimensions, Winton is versatile enough to fit anywhere, but bold enough to stand out.

**35112-WP** - 12 Light Chandelier 36"W x 34.5"H; 10' Chain, 12' Cord 60 Watt Candelabra

**35125-WP** - 5 Light Chandelier 29.5"W x 30.38"H; 10' Chain, 12' Cord 60 Watt Candelabra

**35129-WP** - 9 Light Chandelier 30"W x 32"H; 10' Chain, 12' Cord 60 Watt Candelabra