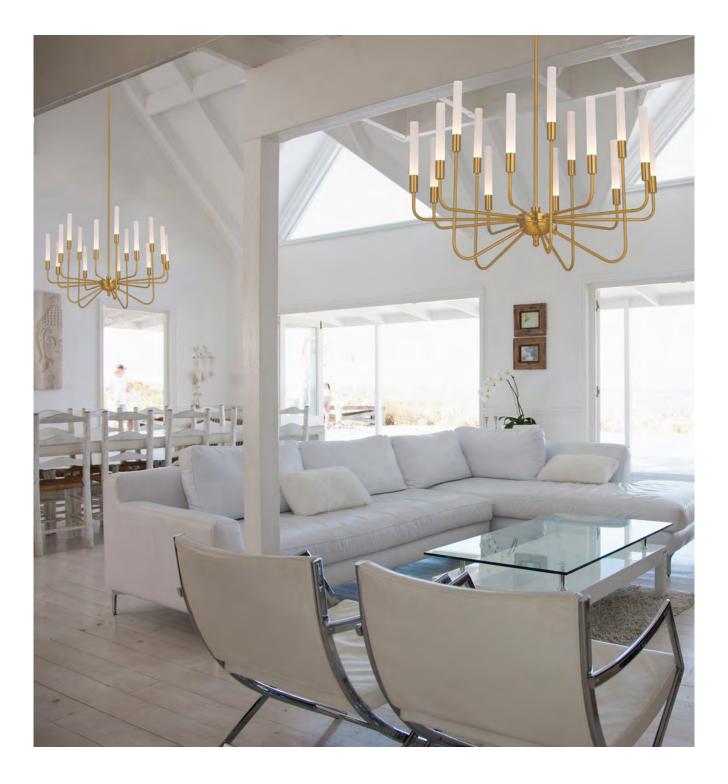

## VALDI COLLECTION

The Valdi series draws inspiration from conventional lighting design and then presents an update on the ordinary. Full of romance, this well-rounded series uses satin brass along with tubular glass to diffuse the light from the integrated LED light sources. The curvature created by the Valdi series gives the illusion of upward movement.

**49610-SB-LED** - 10 Light Chandelier 26.5"W x 19.5"H; 4 x 12" & 2 x 6" Downrods; 8' Wire 30 Watt LED; 1300 Lumens

**49663-SB-LED** - 3 Light Wall Sconce 5.5"W x 15"H x 4.5"E 12 Watt LED; 450 Lumens

**49615-SB-LED** - 15 Light Chandelier 32.5"W x 20.25"H; 4 x 12" & 2 x 6" Downrods; 8' Wire 45 Watt LED; 1700 Lumens