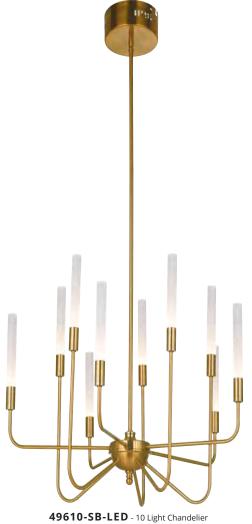

**49610-SB-LED** - 10 Light Chandelier 26.5"W x 19.5"H; 4 x 12" & 2 x 6" Downrods; 8' Wire 30 Watt LED; 1300 Lumens

**49663-SB-LED** - 3 Light Wall Sconce 5.5"W x 15"H x 4.5"E 12 Watt LED; 450 Lumens

**49615-SB-LED** - 15 Light Chandelier 32.5"W x 20.25"H; 4 x 12" & 2 x 6" Downrods; 8' Wire 45 Watt LED; 1700 Lumens