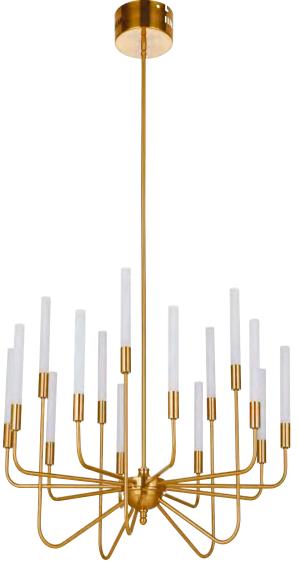

**49610-SB-LED** - 10 Light Chandelier 26.5"W x 19.5"H; 4 x 12" & 2 x 6" Downrods; 8' Wire 30 Watt LED; 1300 Lumens

**49663-SB-LED** - 3 Light Wall Sconce 5.5"W x 15"H x 4.5"E 12 Watt LED; 450 Lumens

**49615-SB-LED** - 15 Light Chandelier 32.5"W x 20.25"H; 4 x 12" & 2 x 6" Downrods; 8' Wire 45 Watt LED; 1700 Lumens