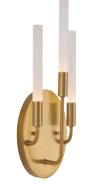

**49610-SB-LED** - 10 Light Chandelier 26.5"W x 19.5"H; 4 x 12" & 2 x 6" Downrods; 8' Wire 30 Watt LED; 1300 Lumens

**49663-SB-LED** - 3 Light Wall Sconce 5.5"W x 15"H x 4.5"E 12 Watt LED; 450 Lumens

**49615-SB-LED** - 15 Light Chandelier 32.5"W x 20.25"H; 4 x 12" & 2 x 6" Downrods; 8' Wire 45 Watt LED; 1700 Lumens