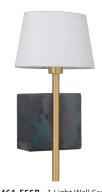

**44426-FSSB** - 6 Light Chandelier 33.5"W x 20"H; 3 x 12" & 2 x 6" Downrods; 6' Wire 60 Watt Candelabra White Linen Oval Shade - 5.25"W x 4.75"H x 6"L

44461-FSSB - 1 Light Wall Sconce
7.4"W x 15"H x 5.75"E
60 Watt Candelabra
White Linen Oval Shade - 5.75"W x 4.75"H x 7.4"L