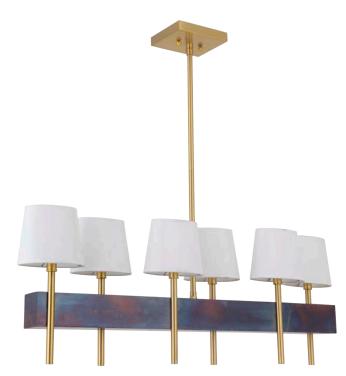

**44476-FSS B** - 6 Light Island

36.5"L x 6.13"W x 13.13"H; 3 x 12" & 2 x 6" Downrods; 6' Wire

60 Watt Candelabra

White Linen Oval Shade - 3.5"W x 5"H x 6"L

 $15.63''W \times 15''H \times 5.75''E$   $60 \ Watt \ Candelabra$  White Linen Oval Shade - 5.75''W  $\times$  4.75"H  $\times$  7.4"L