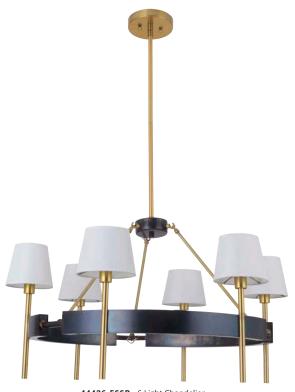

**44426-FSSB** - 6 Light Chandelier 33.5"W x 20"H; 3 x 12" & 2 x 6" Downrods; 6' Wire 60 Watt Candelabra White Linen Oval Shade - 5.25"W x 4.75"H x 6"L

44461-FSSB - 1 Light Wall Sconce
7.4"W x 15"H x 5.75"E
60 Watt Candelabra
White Linen Oval Shade - 5.75"W x 4.75"H x 7.4"L