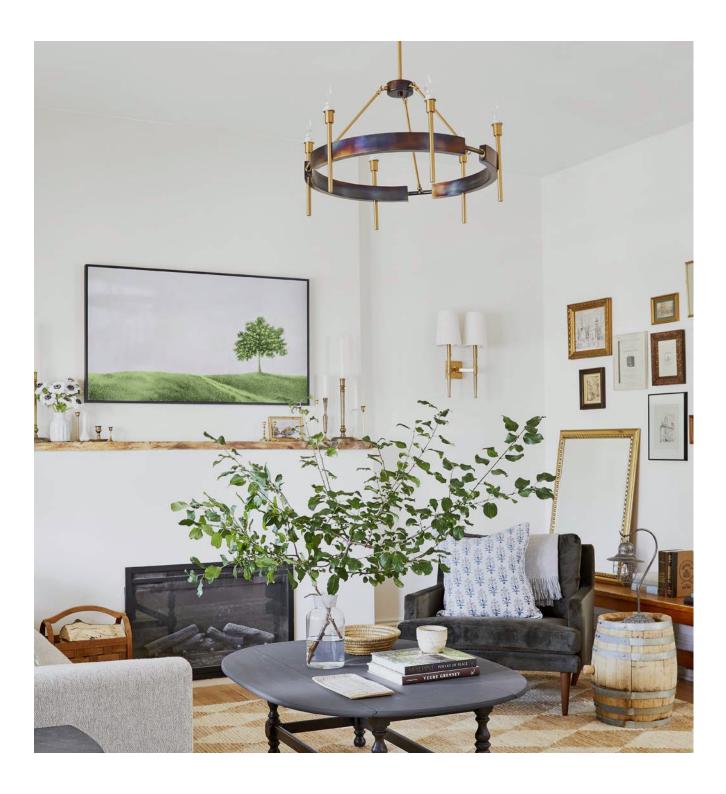

## PARKER COLLECTION

Ready to make a statement, the Parker Collection by Craftmade is crafted from fired steel and finished with satin brass accents. The included optional oval shaped shades in crisp white linen are gently tapered to provide a softer contrasting element to his handsome collection.

**44426-FSSB** - 6 Light Chandelier 33.5"W x 20"H; 3 x 12" & 2 x 6" Downrods; 6' Wire 60 Watt Candelabra White Linen Oval Shade - 5.25"W x 4.75"H x 6"L

44461-FSSB - 1 Light Wall Sconce
7.4"W x 15"H x 5.75"E
60 Watt Candelabra
White Linen Oval Shade - 5.75"W x 4.75"H x 7.4"L