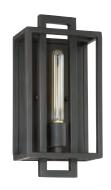

41554-ABZ - 4 Light Semi Flush 10.5"W x 15"H 60 Watt Medium Base

**41561-ABZ** - 1 Light Wall Sconce 7"W x 14"H x 4"E 60 Watt Medium Base