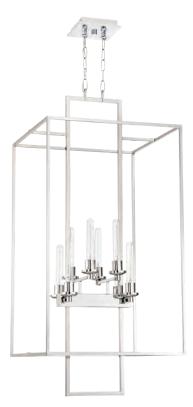

## **CUBIC COLLECTION**

Our Cubic lighting series is proof that simple doesn't have to be boring. The geometric lines of the Aged Bronze Brushed or Chrome frames creates a sturdy base that house bare tubular bulbs. Reminiscent of the linear aspects of the industrial era, this collection and its craftsmanship are right on the mark.

**41538-CH** - 8 Light Foyer 20.5"W x 46.5"H; 6' Chain, 10' Cord 60 Watt Medium Base

**41534-ABZ** - 4 Light Foyer 10.5"W x 24"H; 6' Chain, 10' Cord 60 Watt Medium Base

**41536-CH** - 6 Light Foyer 15.5"W x 35"H; 6' Chain, 10' Cord 60 Watt Medium Base