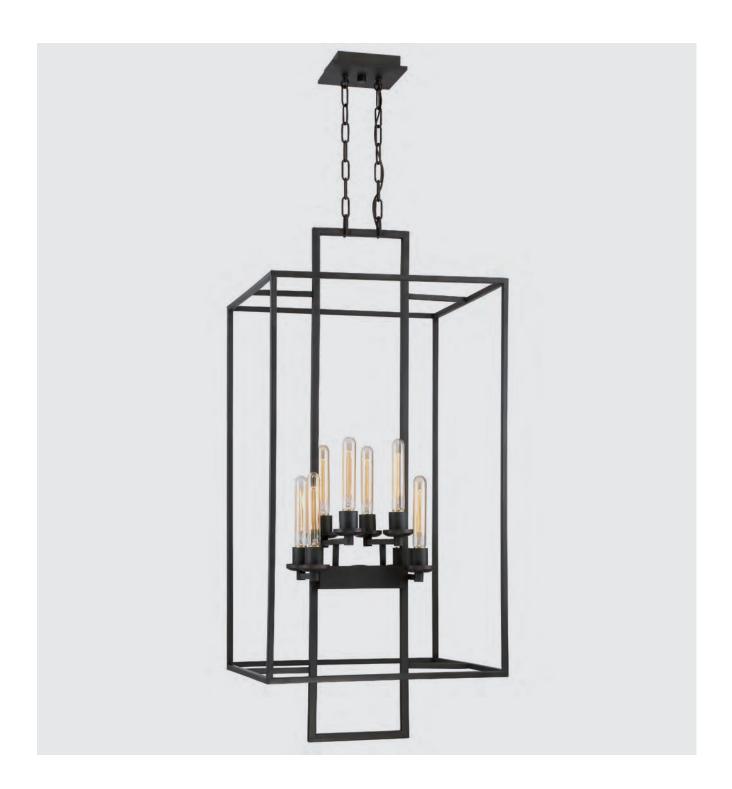

## **CUBIC COLLECTION**

Our Cubic lighting series is proof that simple doesn't have to be boring. The geometric lines of the Aged Bronze Brushed or Chrome frames creates a sturdy base that house bare tubular bulbs. Reminiscent of the linear aspects of the industrial era, this collection and its craftsmanship are right on the mark.

**41538-CH** - 8 Light Foyer 20.5"W x 46.5"H; 6' Chain, 10' Cord 60 Watt Medium Base

**41534-ABZ** - 4 Light Foyer 10.5"W x 24"H; 6' Chain, 10' Cord 60 Watt Medium Base

**41536-CH** - 6 Light Foyer 15.5"W x 35"H; 6' Chain, 10' Cord 60 Watt Medium Base