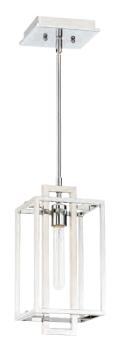

41591-CH - 1 Light Pendant
7"W x 15"H; 2 x 12" & 2 x 6" Downrods, 5.6' Wire
60 Watt Medium Base
Extra 12" Downrods: Part# 415-DOWNROD-(FINISH)

41528-ABZ - 8 Light Linear Chandelier 36"L x 12"W x 24.5"H; 6' Chain, 10' Cord 60 Watt Medium Base