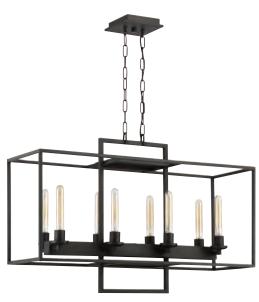

41591-CH - 1 Light Pendant
7"W x 15"H; 2 x 12" & 2 x 6" Downrods, 5.6' Wire
60 Watt Medium Base
Extra 12" Downrods: Part# 415-DOWNROD-(FINISH)

41528-ABZ - 8 Light Linear Chandelier 36"L x 12"W x 24.5"H; 6' Chain, 10' Cord 60 Watt Medium Base