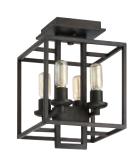

41554-ABZ - 4 Light Semi Flush 10.5"W x 15"H 60 Watt Medium Base

**41561-ABZ** - 1 Light Wall Sconce 7"W x 14"H x 4"E 60 Watt Medium Base