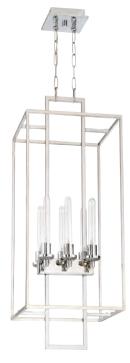

## **CUBIC COLLECTION**

Our Cubic lighting series is proof that simple doesn't have to be boring. The geometric lines of the Aged Bronze Brushed or Chrome frames creates a sturdy base that house bare tubular bulbs. Reminiscent of the linear aspects of the industrial era, this collection and its craftsmanship are right on the mark.

**41538-CH** - 8 Light Foyer 20.5"W x 46.5"H; 6' Chain, 10' Cord 60 Watt Medium Base

**41534-ABZ** - 4 Light Foyer 10.5"W x 24"H; 6' Chain, 10' Cord 60 Watt Medium Base

**41536-CH** - 6 Light Foyer 15.5"W x 35"H; 6' Chain, 10' Cord 60 Watt Medium Base