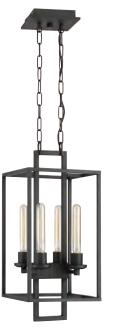

## **CUBIC COLLECTION**

Our Cubic lighting series is proof that simple doesn't have to be boring. The geometric lines of the Aged Bronze Brushed or Chrome frames creates a sturdy base that house bare tubular bulbs. Reminiscent of the linear aspects of the industrial era, this collection and its craftsmanship are right on the mark.

**41538-CH** - 8 Light Foyer 20.5"W x 46.5"H; 6' Chain, 10' Cord 60 Watt Medium Base

**41534-ABZ** - 4 Light Foyer 10.5"W x 24"H; 6' Chain, 10' Cord 60 Watt Medium Base

**41536-CH** - 6 Light Foyer 15.5"W x 35"H; 6' Chain, 10' Cord 60 Watt Medium Base