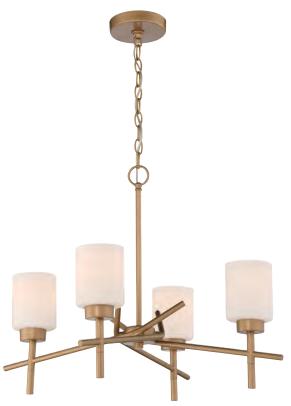

**54624-SG** - 4 Light Chandelier 24.75"W × 20"H; 6' Chain, 10' Cord 60 Watt Medium Base; White Frosted Glass - 4"D

**54626-SN** - 6 Light Chandelier 31.75"W x 20.5"H; 6' Chain, 10' Cord 60 Watt Medium Base; White Frosted Glass - 4"D