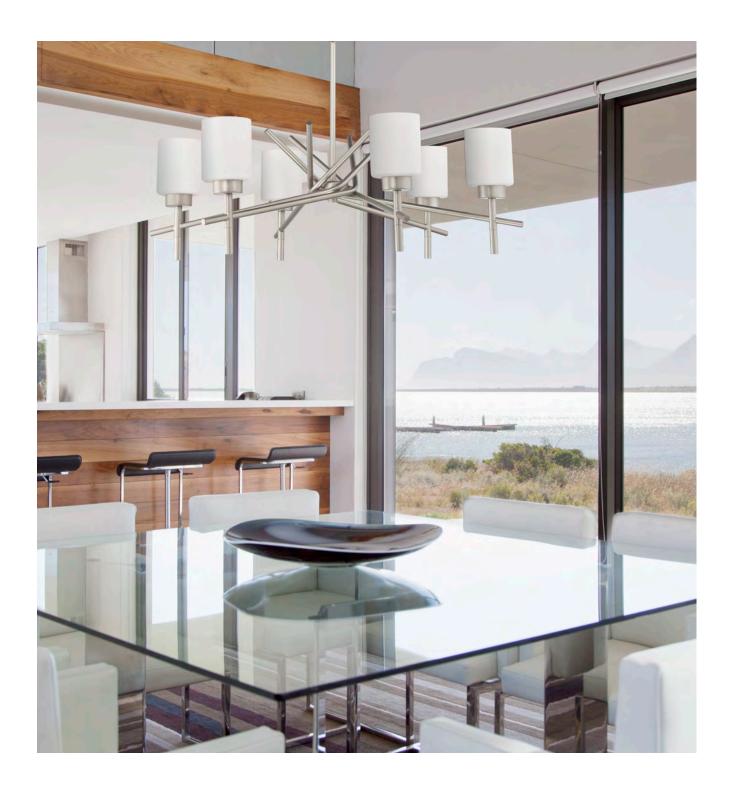

## CADENCE COLLECTION

The Cadence collection by Craftmade was created to celebrate the beautiful rhythm of nature captured in the soft gold or satin nickel intertwined arms accented by the white frosted glass globes.

**54624-SG** - 4 Light Chandelier 24.75"W × 20"H; 6' Chain, 10' Cord 60 Watt Medium Base; White Frosted Glass - 4"D

**54626-SN** - 6 Light Chandelier 31.75"W x 20.5"H; 6' Chain, 10' Cord 60 Watt Medium Base; White Frosted Glass - 4"D

 ${\bf 54629\text{-}SN} - 9 \ \text{Light Chandelier}$   ${\bf 32''W} \times {\bf 24.13''H}; \ 6' \ \text{Chain, 10' Cord}$   ${\bf 60} \ \text{Watt Medium Base; White Frosted Glass - 4''D}$ 

**54661-SG** - 1 Light Wall Sconce 4.75"W x 11.25"H x 5.5"E 60 Watt Medium Base; White Frosted Glass - 4"D