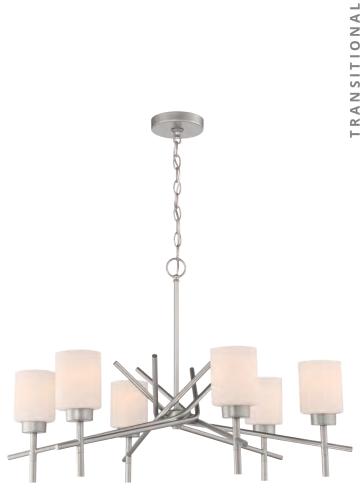

**54624-SG** - 4 Light Chandelier 24.75"W × 20"H; 6' Chain, 10' Cord 60 Watt Medium Base; White Frosted Glass - 4"D

**54626-SN** - 6 Light Chandelier 31.75"W x 20.5"H; 6' Chain, 10' Cord 60 Watt Medium Base; White Frosted Glass - 4"D