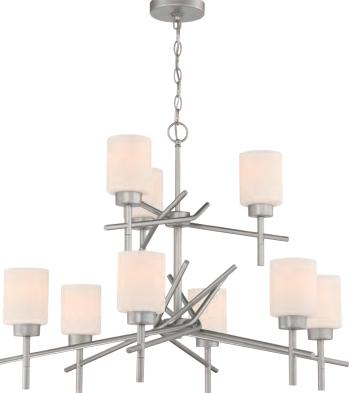

 ${\bf 54629\text{-}SN} - 9 \ \text{Light Chandelier}$   ${\bf 32''W} \times {\bf 24.13''H}; \ 6' \ \text{Chain, 10' Cord}$   ${\bf 60} \ \text{Watt Medium Base; White Frosted Glass - 4''D}$ 

**54661-SG** - 1 Light Wall Sconce 4.75"W x 11.25"H x 5.5"E 60 Watt Medium Base; White Frosted Glass - 4"D