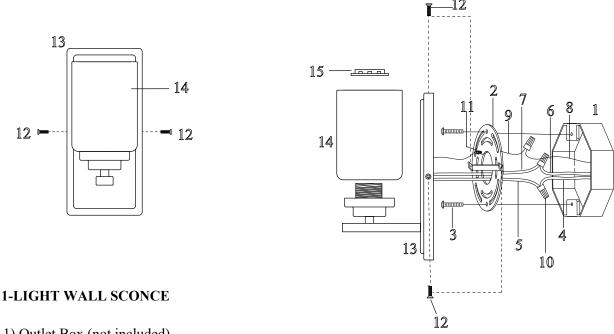

### **GENERAL**

Remove all parts and hardware from the box and make sure that none are missing by referencing the illustrations provided.

Bulb Required (not included): 1 Medium Base 60 Watt Max. Incandescent (or CFL/LED equivalent)

- 1) Outlet Box (not included)
- 2) Mounting Plate
- 3) Outlet Box Screws and Washers (pre-attached to outlet box)
- 4) Black Supply Wire (not included)
- 5) Smooth (or Black) Fixture Lead Wire
- 6) White Supply Wire (not included)
- 7) Ribbed (or White) Fixture Lead Wire
- 8) Supply Ground Wire (not included)
- 9) Fixture Ground Wire
- 10) Wire Connectors
- 11) Ground Screw (pre-attached)
- 12) Fixture Screws
- 13) Fixture
- 14) Glass/Shade
- 15) Socket Ring (pre-attached)