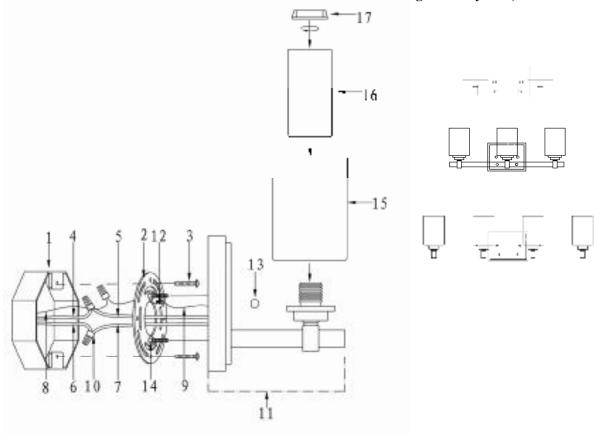

# **GENERAL**

Remove all parts and hardware from the box and make sure that none are missing by referencing the illustrations provided.

### 2-LIGHT VANITY BAR 3-LIGHT VANITY BAR 4-LIGHT VANITY BAR

#### 1. OUTLET BOX

- 2. MOUNTING BRACKET
- 3. #8-32 IPS MOUNTING
- SCREW
- 4. 1/8 IPS HEX NUT
- 5. NIPPLE
- 6. SUPPLY GROUND WIRE
- 7. FIXTURE GROUND WIRE
- 8. WIRE NUT

9. BLACK SUPPLY WIRE

- 10. BLACK FIXTURE LEAD WIRE
- 11. FIXTURE
- 12. GROUND SCREW (pre-attached)
- 13. DECORATIVE NUTS (pre-attached)
- 14. FIXTURE SCREWS and HEX NUTS (pre-attached)
- 15. OUTER GLASS SHADE
- 16. INNER GLASS SHADE
- 17. SOCKET RINGS (pre-attached)