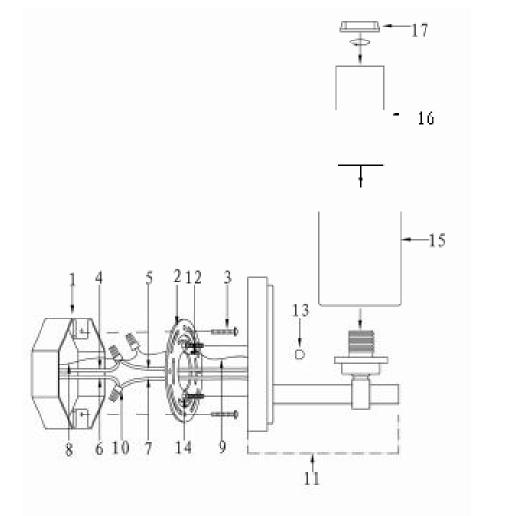

## **1-LIGHT VANITY BAR**

- 1. OUTLET BOX
- 2. MOUNTING BRACKET
- 3. #8-32 IPS MOUNTING
- SCREW 4. 1/8 IPS HEX NUT
- 5. NIPPLE
- 6. SUPPLY GROUND WIRE 7. FIXTURE GROUND WIRE
- 8. WIRE NUT

- 9. BLACK SUPPLY WIRE
- 10. BLACK FIXTURE LEAD WIRE

11. FIXTURE

- 12. GROUND SCREW (pre-attached)
- 13. DECORATIVE NUTS (pre-attached)
- 14. FIXTURE SCREWS and HEX NUTS (pre-attached)
  - 15. OUTER GLASS SHADE
  - 16. INNER GLASS SHADE
  - 17. SOCKET RINGS (pre-attached)