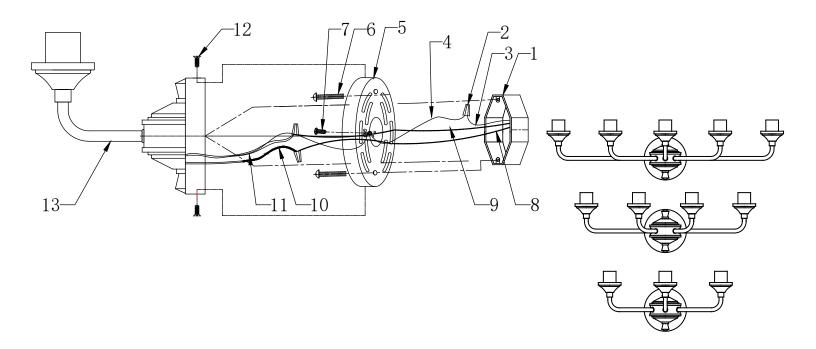

- 1. OUTLET BOX (NOT INCLUDED)
- 2. WIRE CONNECTORS
- 3. SUPPLY GROUND WIRE(not included)
- 4. FIXTURE GROUND WIRE
- 5. MOUTING PLATE
- 6. OUTLET BOX SCREWS and WASHERS (pre-attached to outlet box)
- 7. GROUD SCREW
- 8. WHITE SUPPLY WIRE(not included)
- 9. BLACK SUPPLY WIRE(not included)

- 10. RIBBED(or WHITE)FIXTURE LEAD WIRE
- 11. SMOOTH(or BLACK)FIXTURE LEAD WIRE
- 12. FIXTURE SCREW.
- 13. FIXTURE