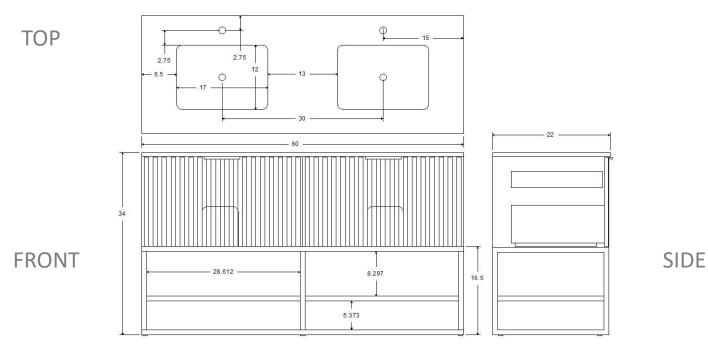

Model: VT-TR60

Designed By: Bemma Design Lab

**Features** 

2 soft-close large drawers/2 interior drawers soft-close Single hole faucet drilling (2) BLUM Under-mount drawer Glides with soft-close Solid wood /engineered wood construction Plated Stainless Steel base with wood shelf 5 step finish resists moisture and scratches Fully finished interiors
Solid Wood drawers with Dovetail Joints
Base, glazed ceramic sinks and top come fully assembled in one box
Precut finished plywood back panel to accept plumbing
Backsplash not included