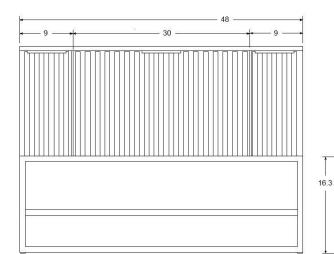

## TERRA 48" Vanity

## Model : VT-TR48

Ճ B E M M A

Designed By: Bemma Design Lab

 Features
 3 soft-close large drawers/3 interior drawers soft-close

 Single hole faucet drilling

 BLUM Under-mount drawer Glides with soft-close