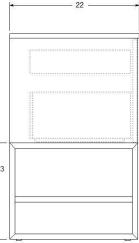

## TERRA 48" Vanity

## Model : VT-TR48

Ճ B E M M A

Designed By: Bemma Design Lab

 Features
 3 soft-close large drawers/3 interior drawers soft-close

 Single hole faucet drilling

 BLUM Under-mount drawer Glides with soft-close