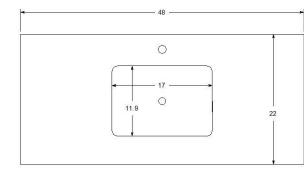

## TERRA 48" Vanity

## Model : VT-TR48

Ճ B E M M A

Designed By: Bemma Design Lab

 Features
 3 soft-close large drawers/3 interior drawers soft-close

 Single hole faucet drilling

 BLUM Under-mount drawer Glides with soft-close