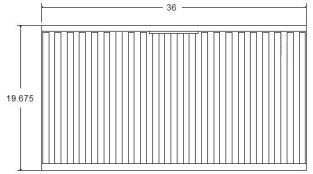

## Available Base Finish:

Walnut finish veneer(E24) Satin Brass trim Walnut finish veneer (E24) Black Matte trim