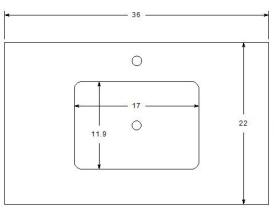

Designed By: Bemma Design Lab Model: VT-TR36 WM

**Features** 

1 soft-close large drawer/1 interior drawer soft-close Single hole faucet drilling

BLUM Under-mount drawer soft close glides

Solid wood /engineered wood construction w/ veneer Plated Stainless Steel trim

## **Available Countertops:**

18mm Italian Carrara Marble (M03O-3) 18MM White Quartz/Engineered Stone (C03O-3)

TOP **FRONT** SIDE