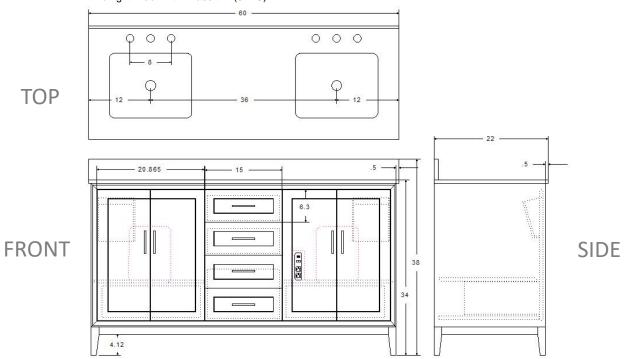

Model: V-GR60DFM Designed By: Bemma Design Lab

## **Features**

2-undermount ceramic sinks- 8" 3 hole faucet drilling 4 soft-close doors w/ interior pullout storage Integrated GFCI power source w/ USB port Under-mount drawer Glides with soft-close 5 step Lacquer finish resists moisture and scratches

Fully finished interiors
Solid Wood drawers with Dovetail Joints
Plated Stainless Steel base w/ tapered leg
Base, ceramic sinks and top come fully assembled in one box
Backsplash included
Finished plywood back panel cutout to accept plumbing