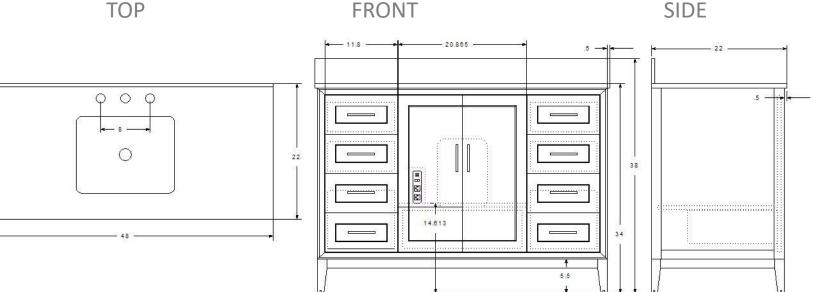

## Model : V-GR48SFM

Designed By: Bemma Design Lab

Undermount ceramic sink- 8" - 3 hole drilling Features 2 soft-close doors interior pullout storage drawer w/ fixed shelf Integrated GFCI power w/2 USB ports 4 drawers and 2 deep drawers Under-mount drawer Glides with soft-close 5 step finish resists moisture and scratches

Fully finished interiors Solid Wood drawers with Dovetail Joints Plated Stainless Steel Base with tapered legs. Base, glazed ceramic sink and top come fully assembled in one box Backsplash included Finished Plywood panel cutout to accept plumbing