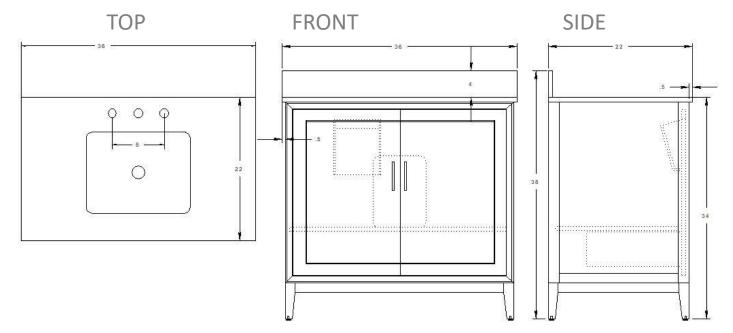

## GRACIE 36" Vanity

## Model : V-GR36SFM

 Features
 Undermount ceramic sink- 8" - 3 hole drilling 2 soft-close doors w/ cubby interior pullout storage drawer w/ fixed shelf Under-mount drawer Glides with soft-close 5 step Lacquer finish resists moisture and scratches