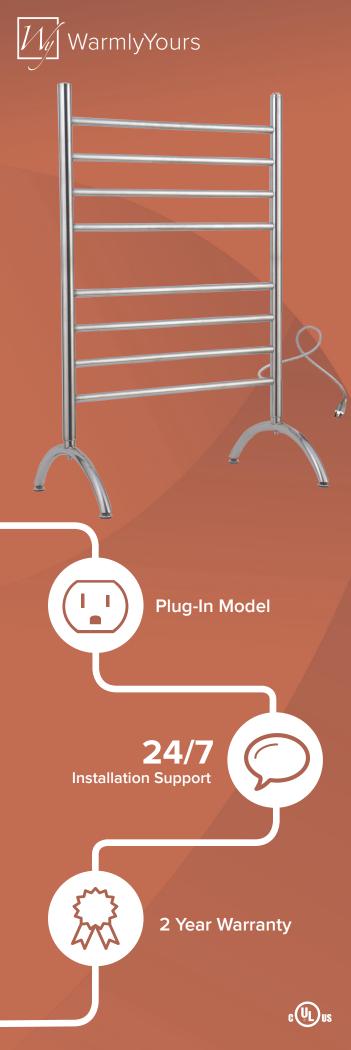

## Plug-in Model

WarmlyYours has designed a freestanding towel warmer that offers the same elegance, luxury and convenience as its wall-mounted models.

It features a high-quality brushed stainless-steel finish, modern curved base, and quick heat-up time. However, absolutely no installation is required, making the portability of this model simpler than ever.

Because the Barcelona Towel Warmer is freestanding, it is versatile enough to move with you through the years.