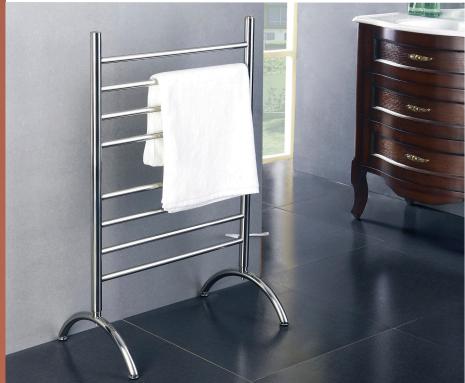

## Plug-in Model

WarmlyYours has designed a freestanding towel warmer that offers the same elegance, luxury and convenience as its wall-mounted models.

It features a high-quality brushed stainless-steel finish, modern curved base, and quick heat-up time. However, absolutely no installation is required, making the portability of this model simpler than ever.

Because the Barcelona Towel Warmer is freestanding, it is versatile enough to move with you through the years.