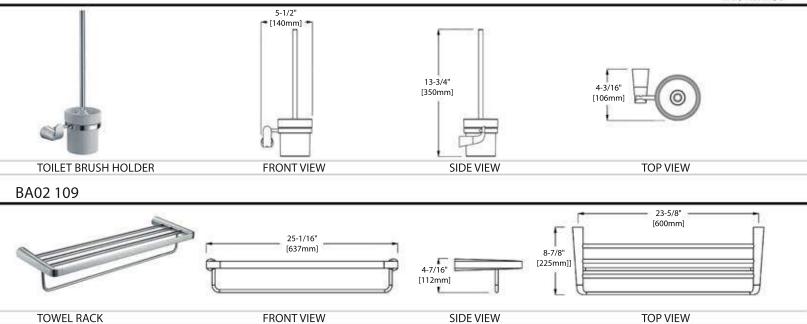

## INSTALLATION MANUAL

| BA02 101          |                    |                                    | BLOSSOM<br>Tutury made timple |
|-------------------|--------------------|------------------------------------|-------------------------------|
|                   | 1-5/16"<br>[34mm]  | 2-1/4"<br>[57mm]                   | 2-3/4"<br>[70mm]              |
| ROBE HOOK         | FRONT VIEW         | SIDE VIEW                          | TOP VIEW                      |
| BA02 102          |                    |                                    |                               |
| S                 | 5-9/16"<br>[142mm] | 2-13/16"<br>[72mm]                 | 4-5/8"<br>[117mm]             |
| SOAP HOLDER       | FRONT VIEW         | SIDE VIEW                          | TOP VIEW                      |
| BA02 103          |                    |                                    |                               |
| No.               | 5-3/16"<br>[132mm] | 3-15/16"<br>[100mm]                | 3-13/16"<br>[97mm]            |
| TOOTHBRUSH HOLDER | FRONT VIEW         | SIDE VIEW                          | TOP VIEW                      |
| BA02 104          |                    |                                    |                               |
| Ö                 | 8-3/8"<br>[213mm]  | 8-11/16"<br>[220mm]                | 2-3/4"<br>[70mm]              |
| TOWEL RING        | FRONT VIEW         | SIDE VIEW                          | TOP VIEW                      |
| BA02 105          |                    |                                    |                               |
|                   | 6-7/16"<br>[163mm] | 1-5/16"<br>[34mm]                  | 2-3/4"<br>[70mm]              |
| TISSUE HOLDER     | FRONT VIEW         | SIDE VIEW                          | TOP VIEW                      |
| BA02 106          |                    |                                    |                               |
|                   | 24-5/8"<br>[625mm] | 1-5/16"<br>[34mm] 2-3/4"<br>[70mm] | 23-5/8"<br>[600mm]            |
| 24" TOWEL BAR     | FRONT VIEW         | SIDE VIEW                          | TOP VIEW                      |