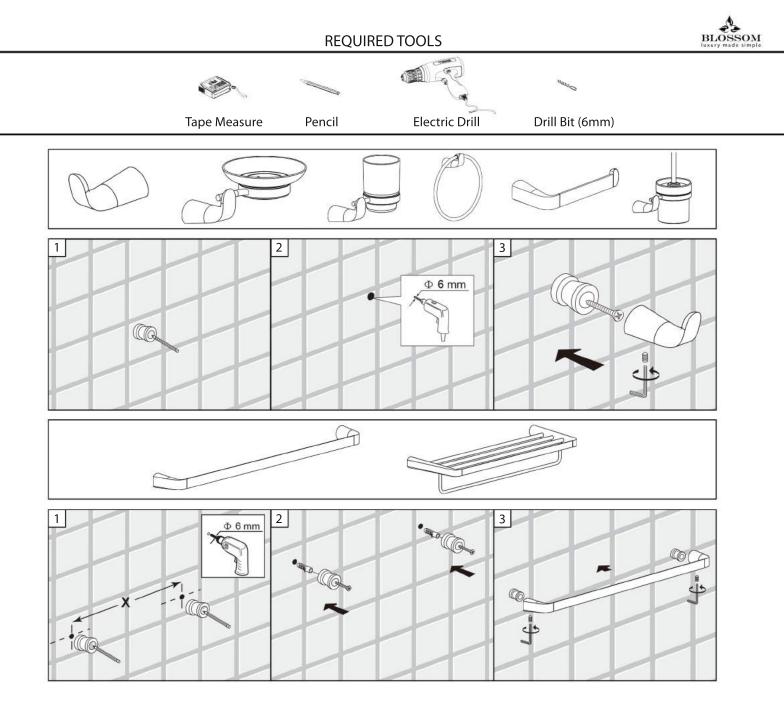

#### 

Use caution when drilling into walls to avoid drilling into electrical and plumbing lines hidden within wall.