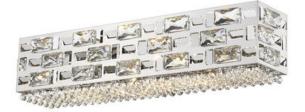

| Product Number<br>Collection<br>Weight<br>Length/Extension<br>Width<br>Height<br>Frame Material | 912-5V-CH<br>Aludra<br>5.0 lbs<br>5.25"<br>24.25"<br>5.75"<br>Steel |
|-------------------------------------------------------------------------------------------------|---------------------------------------------------------------------|
| Frame Finish                                                                                    | Chrome                                                              |
| Shade Material<br>Shade Finish                                                                  | _                                                                   |
| Bulbs                                                                                           | 5 x 60W - G9                                                        |
| Chain Length                                                                                    | _                                                                   |
| Cord Length                                                                                     | _                                                                   |
| Fitter Measurement                                                                              |                                                                     |
| Dimmable                                                                                        | Yes                                                                 |
| LED Source Lumen                                                                                | —                                                                   |
| LED Delivered Lumen                                                                             | —                                                                   |
| LED Color Temperature                                                                           | —                                                                   |
| LED Color Rendering Index (CRI)                                                                 | —                                                                   |
| Vanity/Sconce Dual Mount<br>Certification<br>Application<br>UPC                                 | Yes<br>CUL/cETLu<br>Damp<br>685659086614                            |