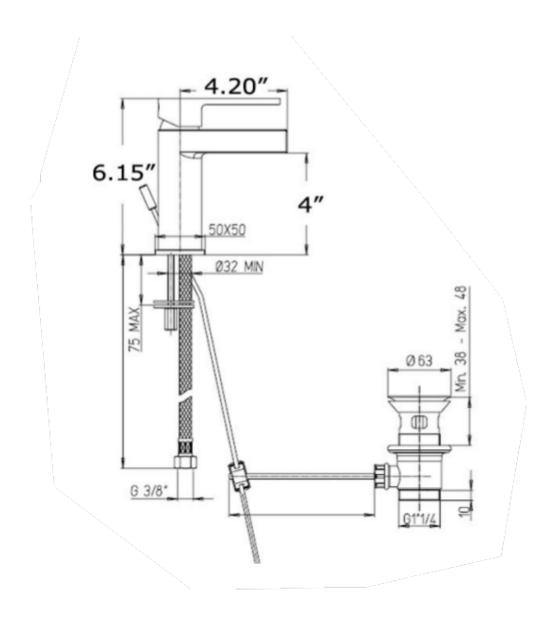

## 84-211WFR

Dax waterfall single control lavatory faucet Pop-up drain included.

## **E-Commerce Series**

84-211WFR

**Contemporary Styling** 