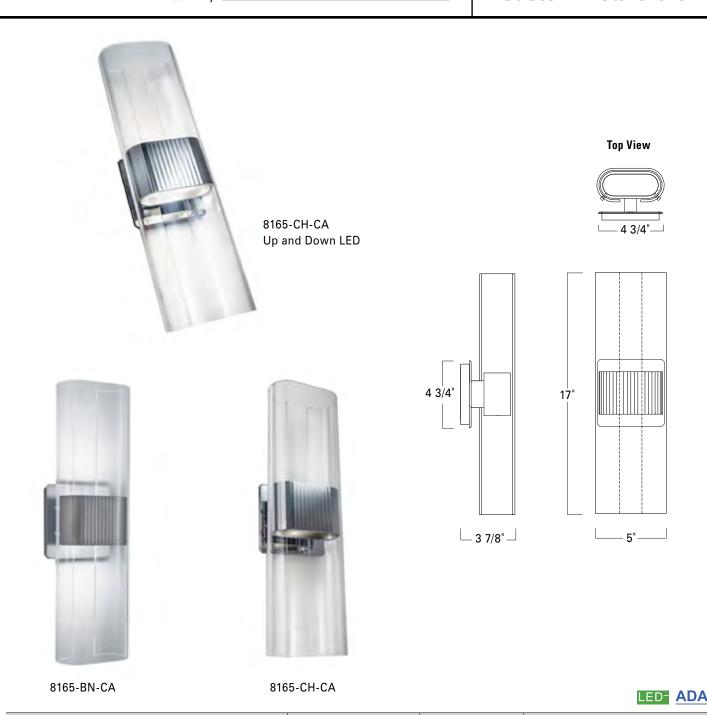

## GEM LED Sconce 8165

Project Name \_\_\_\_

Fixture Type \_\_\_\_\_ Quantity \_\_\_\_\_ Norwell | Lighting

Product Name / Model / Dimensions **Finish Options** Diffuser **Lamping Options** GEM - 8165 Standard Standard Standard Chrome / CH Clear Acrylic / CA LED\* Height Width Projection Brushed Nickel / BN 526lm, 16 Watt 5" 3 7/8" 8165 17" 3000K, 90 CRI 120v & Triac Dimming Backlplate 4 3/4" H X 4 3/4" W