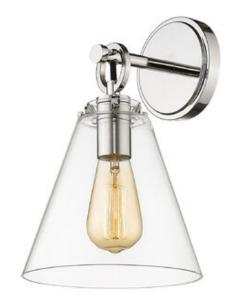

| Product Number                  | 806-1S-PN        |
|---------------------------------|------------------|
| Collection                      | Harper           |
| Weight                          | 3.0 lbs          |
| Length/Extension                | 8.5"             |
| Width                           | 8.0"             |
| Height                          | 12.25"           |
| Frame Material                  | Steel            |
| Frame Finish                    | Polished Nickel  |
| Shade Material                  | Glass            |
| Shade Finish                    | Clear            |
| Bulbs                           | 1 x 60W - Medium |
| Chain Length                    | —                |
| Cord Length                     | —                |
| Fitter Measurement              |                  |
| Dimmable                        | Yes              |
| LED Source Lumen                | —                |
| LED Delivered Lumen             | —                |
| LED Color Temperature           | —                |
| LED Color Rendering Index (CRI) | _                |
| Vanity/Sconce Dual Mount        | No               |
| Certification                   | CUL/cETLu        |
| Application                     | Damp             |
| UPC                             | 685659147025     |