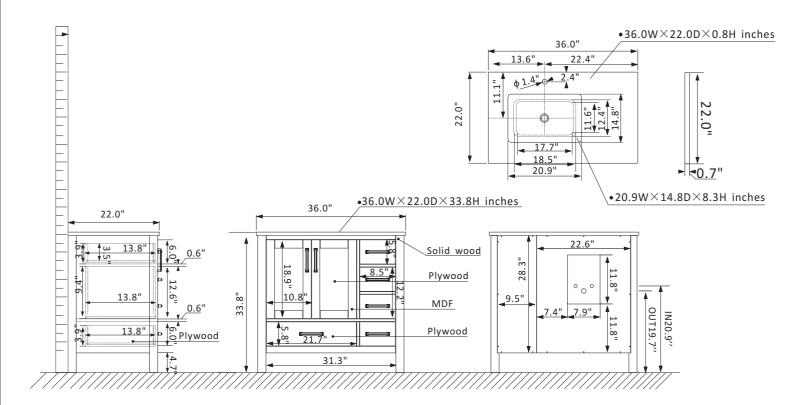

## Vinnova Shannon Vanity Collection 785036-WH-WS-NM

## **Features**

Vanity Material: Imported solid oak frame, Solid wood and ply wood construction

Vanity Color: Available in White, Paris Grey and Royal Blue Finish

Countertop: Composite Carrara White Stone Countertop has a polished

look(White, Paris Grey/Royal Blue)

Sink: Modern, One Rectangular, undermount ceramic basin with overflow included

Faucet: Vanity Countertop pre-drilled for Single hole faucet for easy installation

(Faucet sold separately)

Door/Drawer: 1 roomy Soft-Closing drawer, On the right middle side with a large Soft-

Closing Drawer, 2 Soft-Closing drawers, 2 Soft-Closing doors

Hardware: Brushed Bronze finish Hardware

Installation: Easy plumbing and faucet installation\*