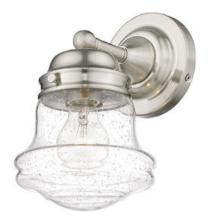

| Product Number                  | 736-1S-BN        |
|---------------------------------|------------------|
| Collection                      | Vaughn           |
| Weight                          | 2.0 lbs          |
| Length/Extension                | 7.5"             |
| Width                           | 6.0"             |
| Height                          | 9.5"             |
| Frame Material                  | Steel            |
| Frame Finish                    | Brushed Nickel   |
| Shade Material                  | Glass            |
| Shade Finish                    | Clear Seedy      |
| Bulbs                           | 1 x 60W - Medium |
| Chain Length                    | _                |
| Cord Length                     | —                |
| Fitter Measurement              |                  |
| Dimmable                        | Yes              |
| LED Source Lumen                | _                |
| LED Delivered Lumen             | —                |
| LED Color Temperature           | —                |
| LED Color Rendering Index (CRI) | _                |
| Vanity/Sconce Dual Mount        | No               |
| Certification                   | CUL/cETLu        |
| Application                     | Damp             |
| UPC                             | 685659156379     |
|                                 |                  |