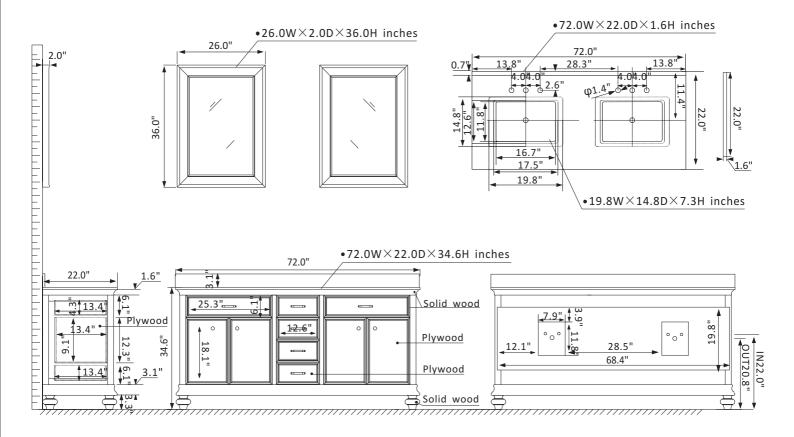

## Vinnova Charlotte Vanity Collection 735072-GR-CQS

## **Features**

Adds traditional splendor to any bathroom

Solid wood and ply wood construction

Generous storage space for toiletries

**Double Matching Framed Mirrors** 

Available in White/Grey/Finnish Green finish

Carrara Composite Stone countertop and Rectangular Under-Mount Sink with overflow included

Beautiful Modernistic Satin Nickel finish hardware(White/Grey) or

Brushed Bronze finish hardware(Finnish Green)

Four Soft-Closing doors, On the middle side with a large Two in one Soft-

Closing Drawer and Two Soft-Closing drawers

Four feet

Easy plumbing and faucet installation\*

\* Does not include faucet, drain assembly or P-trap