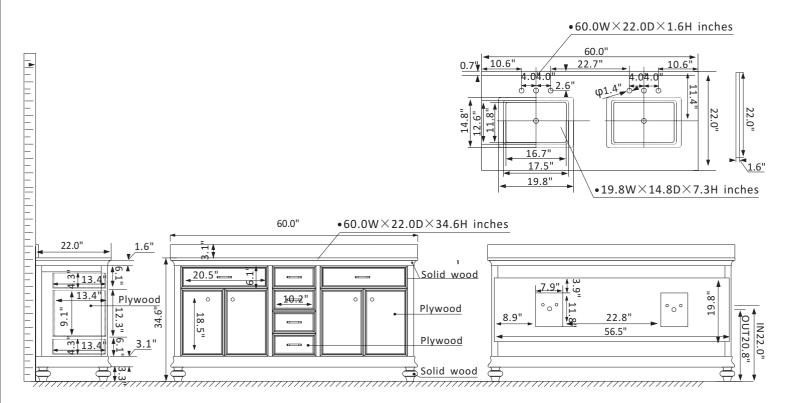

## Vinnova Charlotte Vanity Collection 735060-WH-CQS-NM

## **Features**

Adds traditional splendor to any bathroom

Solid wood and ply wood construction

Generous storage space for toiletries

Available in White/Grey/Finnish Green finish

Carrara Composite Stone countertop and Rectangular Under-Mount Sink with overflow included

Beautiful Modernistic Satin Nickel finish hardware(White/Grey) or

Brushed Bronze finish hardware(Finnish Green)

Four Soft-Closing doors, On the middle side with a large Two in one Soft-

Closing Drawer and Two Soft-Closing drawers

Four feet

Easy plumbing and faucet installation\*

\* Does not include faucet, drain assembly or P-trap