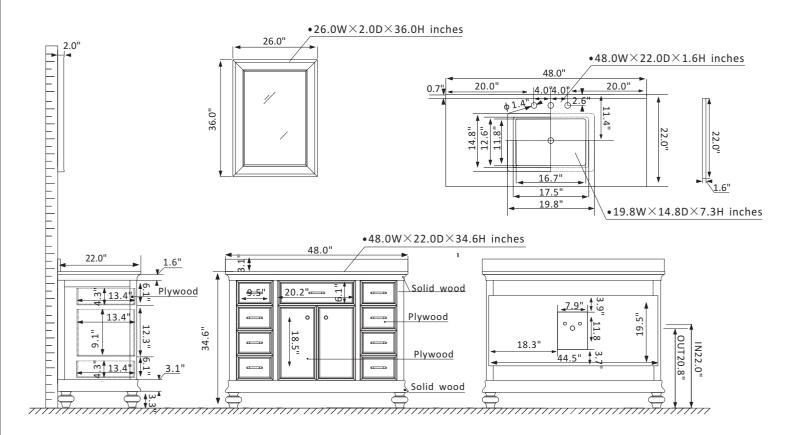

## Vinnova Charlotte Vanity Collection 735048-WH-CQS

## Features

Adds traditional splendor to any bathroom

Solid wood and ply wood construction

Single Matching Framed Mirror

Generous storage space for toiletries

Available in White/Grey/Finnish Green finish

Carrara Composite Stone countertop and Rectangular Under-Mount Sink with overflow included

Beautiful Modernistic Satin Nickel finish hardware(White/Grey) or Brushed Bronze finish hardware(Finnish Green)

Two Soft-Closing doors,On the Left & right middle side with a large Two in one Soft-Closing Drawer and Four Soft-Closing drawers

Four feet

Easy plumbing and faucet installation\*

\* Does not include faucet, drain assembly or P-trap