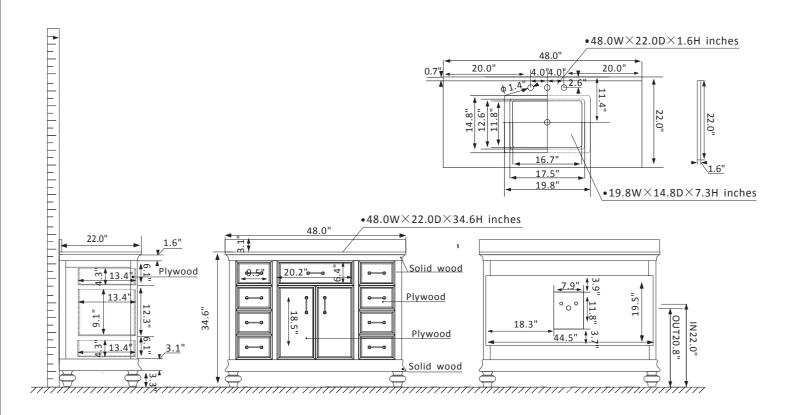

## Vinnova Charlotte Vanity Collection 735048-FG-CQS-NM

## **Features**

Adds traditional splendor to any bathroom

Solid wood and ply wood construction

Generous storage space for toiletries

Available in White/Grey/Finnish Green finish

Carrara Composite Stone countertop and Rectangular Under-Mount Sink with overflow included

Beautiful Modernistic Satin Nickel finish hardware(White/Grey) or Brushed Bronze finish hardware(Finnish Green)

Two Soft-Closing doors, On the Left & right middle side with a large Two in one Soft-Closing Drawer and Four Soft-Closing drawers

Four feet

Easy plumbing and faucet installation\*

\* Does not include faucet, drain assembly or P-trap