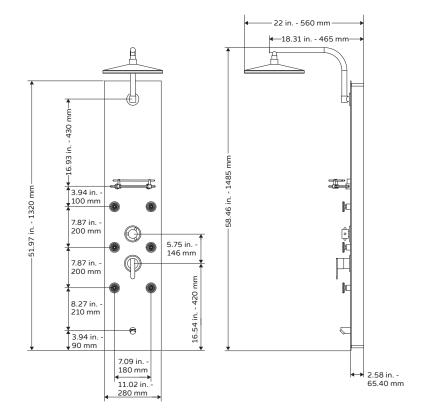

#### **TECHNICAL INFORMATION**

- Finishes: Reclaimed Brushed Copper
- Fixtures: Oil-Rubbed Bronze
- GPM: 2.5
- Connection: 1/2" Hot & Cold Supply Lines

#### PRODUCT FEATURES

- Surface mounted & pre-plumbed
- Reclaimed brushed copper with subtle imperfections that add character and charm on every panel
- 180° horizontal pivoting shower arm
- 8 inch rain showerhead
- 6 Silk-Spray™ body jets
- 3-function handshower
- Tub spout/ temperature tester
- Glass shelf