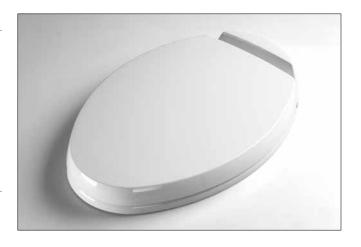

## Oval SOFTCLOSE® Seat

## **FEATURES**

- Elongated closed front toilet seat and cover with SOFTCLOSE hinge system
- · Mounting hardware included

• SS204

Standard #01 Cotton #03 Bone #11 Colonial White #12 Sedona Beige #51 Ebony

## PRODUCT SPECIFICATION

Seat shall be model # SS204\_\_\_\_\_ Seat shall be solid plastic with closed front seat and cover. Wide back design shall feature a rounded cover with integral bumpers. Hinges to be color matched with noncorrosive nylon stud and nut.