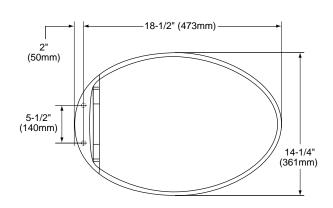

## **SPECIFICATIONS**

Warranty 1-year limited warranty
Material Polypropylene

Shipping Weight 6 lbs.

Shipping Dimensions 20" x 14-1/2" x 3"