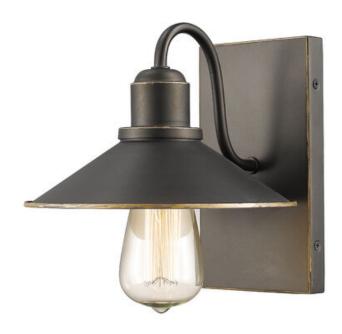

| Product Number<br>Collection    | 613-1S-OB<br>Casa |
|---------------------------------|-------------------|
| Weight                          | 1.76 lbs          |
| Length/Extension                | 8.0"              |
| Width                           | 9.25"             |
| Height                          | 8.25"             |
| Frame Material                  | Steel             |
| Frame Finish                    | Olde Bronze       |
| Shade Material                  | Steel             |
| Shade Finish                    | Olde Bronze       |
| Bulbs                           | 1 x 100W - Medium |
| Chain Length                    | —                 |
| Cord Length                     | —                 |
| Fitter Measurement              |                   |
| Dimmable                        | Yes               |
| LED Source Lumen                | —                 |
| LED Delivered Lumen             | —                 |
| LED Color Temperature           | —                 |
| LED Color Rendering Index (CRI) | —                 |
| Vanity/Sconce Dual Mount        | Yes               |
| Certification                   | CUL/cETLu         |
| Application                     | Damp              |
| UPC                             | 685659042580      |