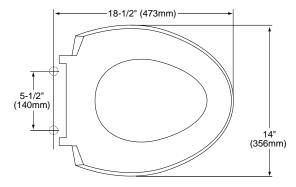

ed front toilet seat and cover with SOFTCLOSE hinge system
- Mounting hardware included

### **MODELS**

- SS114 Elongated SOFTCLOSE seat
- SS113 Round SOFTCLOSE seat

#### **COLORS/FINISHES**

Standard

#01 Cotton

#03 Bone

#11 Colonial White

#12 Sedona Beige

#51 Ebony

# PRODUCT SPECIFICATION

Seat shall be model # SS114 or # SS113\_\_\_\_\_ Seat shall be solid plastic with closed front seat and cover. Wide back design shall feature a rounded cover with integral bumpers. Hinges to be color matched with noncorrosive nylon stud and nut.



# **SPECIFICATIONS**

Warranty

Material

• Shipping Weight

1-year limited warranty

Polypropylene

6.6 lbs. (SS114)/6.2 lbs. (SS113)

Shipping Dimensions 18-1/2" x 14-1/2" x 3"

#### SS113 - Round SOFTCLOSE Seat



SS114 - Elongated SOFTCLOSE Seat