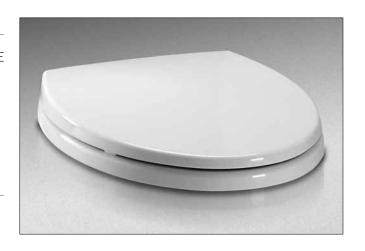

# SOFTCLOSE® Seat

### **FEATURES**

- Closed front toilet seat and cover with SOFTCLOSE hinge system
- Mounting hardware included

### **MODELS**

- SS114 Elongated SOFTCLOSE seat
- SS113 Round SOFTCLOSE seat