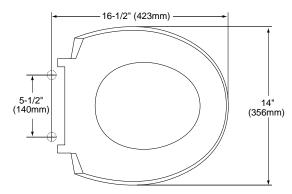

LOSE® Seat

### **FEATURES**

- Closed front toilet seat and cover with SOFTCLOSE hinge system
- Mounting hardware included

### **MODELS**

- SS114 Elongated SOFTCLOSE seat
- SS113 Round SOFTCLOSE seat

#### **COLORS/FINISHES**

Standard

#01 Cotton

#03 Bone

#11 Colonial White

#12 Sedona Beige

#51 Ebony

# PRODUCT SPECIFICATION

Seat shall be model # SS114 or # SS113\_\_\_\_\_ Seat shall be solid plastic with closed front seat and cover. Wide back design shall feature a rounded cover with integral bumpers. Hinges to be color matched with noncorrosive nylon stud and nut.



# **SPECIFICATIONS**

Warranty

Material

• Shipping Weight

1-year limited warranty

Polypropylene

6.6 lbs. (SS114)/6.2 lbs. (SS113)

Shipping Dimensions 18-1/2" x 14-1/2" x 3"

#### SS113 - Round SOFTCLOSE Seat



SS114 - Elongated SOFTCLOSE Seat