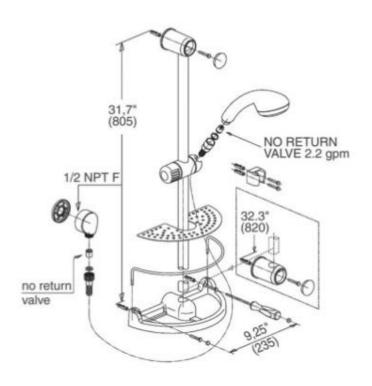

## 50-124

Water Harmony 30" slide bar kit Includes: Hand shower, soap holder, wall mount bracket and supply elbow, 78" flexible hose.

## **Water Harmony Series**

50-124

**Traditional Styling** 