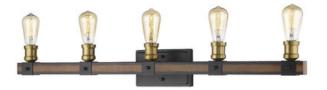

ZZ-Líte

| Product Number                  | 472-5V-RM          |
|---------------------------------|--------------------|
| Collection                      | Kirkland           |
| Weight                          | 5.0 lbs            |
| Length/Extension                | 4.5"               |
| Width                           | 38.0"              |
| Height                          | 9.75"              |
| Frame Material                  | Steel              |
| Frame Finish                    | Rustic Mahogany    |
| Shade Material                  | —                  |
| Shade Finish                    |                    |
| Bulbs                           | 5 x 100W - Medium  |
| Chain Length                    | —                  |
| Cord Length                     | —                  |
| Fitter Measurement              |                    |
| Dimmable                        | Yes                |
| LED Source Lumen                | _                  |
| LED Delivered Lumen             | _                  |
| LED Color Temperature           | _                  |
| LED Color Rendering Index (CRI) | _                  |
| Vanity/Sconce Dual Mount        | Yes                |
| Certification                   | ETL/CETL Certified |
| Application                     | Damp               |
| UPC                             | 685659140118       |
|                                 |                    |