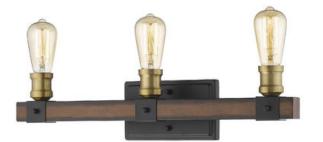

| Product Number 472<br>Collection Kirk | kland            |
|---------------------------------------|------------------|
|                                       | lbs              |
| Length/Extension 4.5                  |                  |
| Width 22.                             |                  |
| Height 9.7                            | -                |
| Frame Material Ste                    | el               |
| Frame Finish Rus                      | stic Mahogany    |
| Shade Material —                      |                  |
| Shade Finish                          |                  |
| Bulbs 3 x                             | 100W - Medium    |
| Chain Length —                        |                  |
| Cord Length —                         |                  |
| Fitter Measurement                    |                  |
| Dimmable Yes                          | 6                |
| LED Source Lumen —                    |                  |
| LED Delivered Lumen —                 |                  |
| LED Color Temperature —               |                  |
| LED Color Rendering Index (CRI) —     |                  |
| Vanity/Sconce Dual Mount Yes          | 6                |
| Certification ETI                     | L/CETL Certified |
| Application Dar                       | mp               |
| UPC 685                               | 5659140071       |