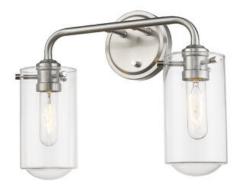

| Product Number                  | 471-2V-BN          |
|---------------------------------|--------------------|
| Collection                      | Delaney            |
| Weight                          | 3.0 lbs            |
| Length/Extension                | 7.0"               |
| Width                           | 15.0"              |
| Height                          | 11.75"             |
| Frame Material                  | Steel              |
| Frame Finish                    | Brushed Nickel     |
| Shade Material                  | Glass              |
| Shade Finish                    | Clear              |
| Bulbs                           | 2 x 100W - Medium  |
| Chain Length                    | —                  |
| Cord Length                     | _                  |
| Fitter Measurement              |                    |
| Dimmable                        | Yes                |
| LED Source Lumen                | _                  |
| LED Delivered Lumen             | —                  |
| LED Color Temperature           | _                  |
| LED Color Rendering Index (CRI) | _                  |
| Vanity/Sconce Dual Mount        | No                 |
| Certification                   | ETL/CETL Certified |
| Application                     | Damp               |
| UPC                             | 685659137118       |
|                                 |                    |