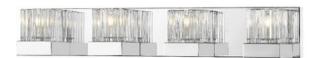

| Product Number                  | 468-4V-CH-LED          |
|---------------------------------|------------------------|
| Collection                      | Fallon                 |
|                                 |                        |
| Weight                          | 13.0 lbs               |
| Length/Extension                | 4.5"                   |
| Width                           | 28.0"                  |
| Height                          | 4.5"                   |
| Frame Material                  | Steel                  |
| Frame Finish                    | Chrome                 |
| Shade Material                  | Crystal                |
| Shade Finish                    | Clear Ribbed + Frosted |
| Bulbs                           | 4 x 6W - LED-G9        |
| Chain Length                    | —                      |
| Cord Length                     | —                      |
| Fitter Measurement              |                        |
| Dimmable                        | Yes                    |
| LED Source Lumen                | 1920                   |
| LED Delivered Lumen             | 1800                   |
| LED Color Temperature           | 3000K                  |
| LED Color Rendering Index (CRI) | CRI>80                 |
| Vanity/Sconce Dual Mount        | Yes                    |
| Certification                   | ETL/CETL Certified     |
| Application                     | Damp                   |
| UPC                             | 685659143119           |
|                                 | 000000140119           |