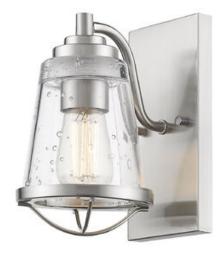

| Product Number                  | 444-1S-BN         |
|---------------------------------|-------------------|
| Collection                      | Mariner           |
| Weight                          | 2.9 lbs           |
| Length/Extension                | 7.62"             |
| Width                           | 5.5"              |
| Height                          | 9.12"             |
| Frame Material                  | Steel             |
| Frame Finish                    | Brushed Nickel    |
| Shade Material                  | Glass             |
| Shade Finish                    | Clear Seedy       |
| Bulbs                           | 1 x 100W - Medium |
| Chain Length                    | —                 |
| Cord Length                     | —                 |
| Fitter Measurement              |                   |
| Dimmable                        | Yes               |
| LED Source Lumen                | —                 |
| LED Delivered Lumen             | —                 |
| LED Color Temperature           | —                 |
| LED Color Rendering Index (CRI) | —                 |
| Vanity/Sconce Dual Mount        | Yes               |
| Certification                   | CUL/cETLu         |
| Application                     | Damp              |
| UPC                             | 685659071023      |